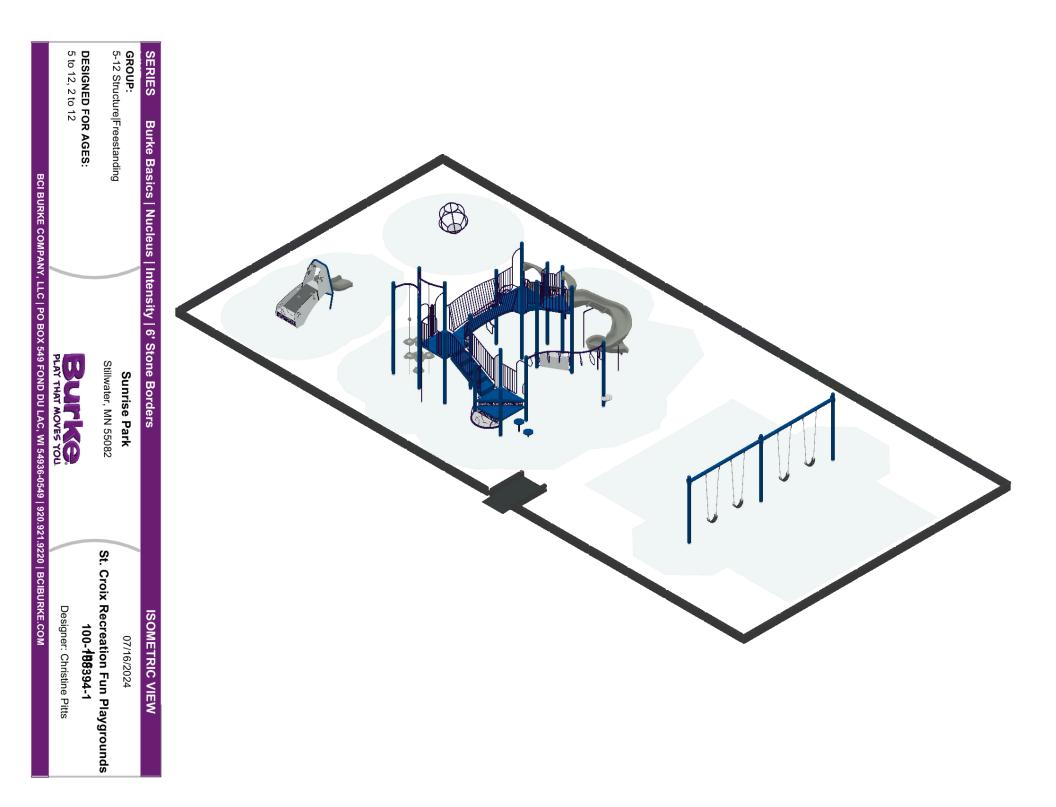

| BCI BURKE COMPANY, LLC   PO BOX 549                                                          | DESIGNED FOR AGES:<br>5 to 12                     | GROUP:<br>5-12 Structure                           | SERIES Nucleus   Intensity |                    |  |  |
|----------------------------------------------------------------------------------------------|---------------------------------------------------|----------------------------------------------------|----------------------------|--------------------|--|--|
| BCI BURKE COMPANY, LLC   PO BOX 549 FOND DU LAC, WI 54936-0549   920.921.9220   BCIBURKE.COM | PLAY THAT MOVES YOU                               | Sunrise Park<br>Stillwater, MN 55082               |                            | (19<br>(19<br>(18) |  |  |
| 21.9220   BCIBURKE.COM                                                                       | <b>100-/188394-1</b><br>Designer: Christine Pitts | 07/16/2024<br>St. Croix Recreation Fun Playgrounds | COMPONENT VIEW             |                    |  |  |

Designer: Christine Pitts

St. Croix Recreation Fun Playgrounds 100-**188**394-1

07/16/2024

COMPONENT VIEW

Stillwater, MN 55082 Sunrise Park

**GROUP:** Freestanding SERIES Burke Basics | 6' Stone Borders

DESIGNED FOR AGES: 2 to 12