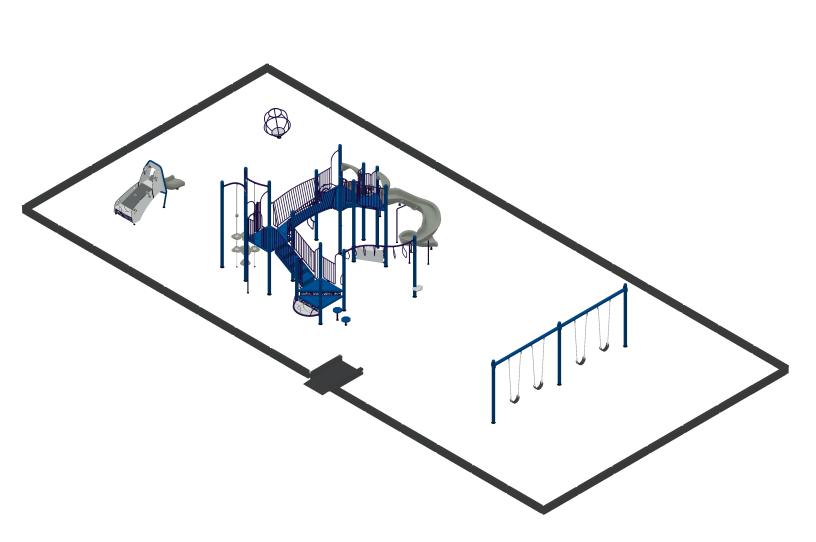

Designer: Christine Pitts

St. Croix Recreation Fun Playgrounds 100-**188**394-1

**ISOMETRIC VIEW** 07/16/2024

Stillwater, MN 55082 Sunrise Park

**DESIGNED FOR AGES:** 5 to 12

GROUP: 5-12 Structure

SERIES Nucleus | Intensity