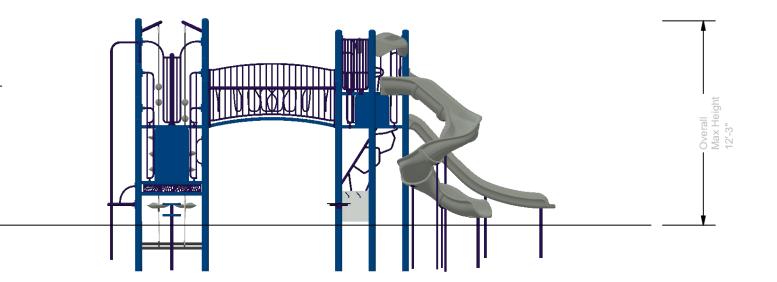

**Designer: Christine Pitts** 

St. Croix Recreation Fun Playgrounds 100-**18**8394-1

07/16/2024

Stillwater, MN 55082 Sunrise Park

Maximum Fall Height 8'-4"

GROUP: 5-12 Structure SERIES Nucleus | Intensity

**DESIGNED FOR AGES:** 5 to 12