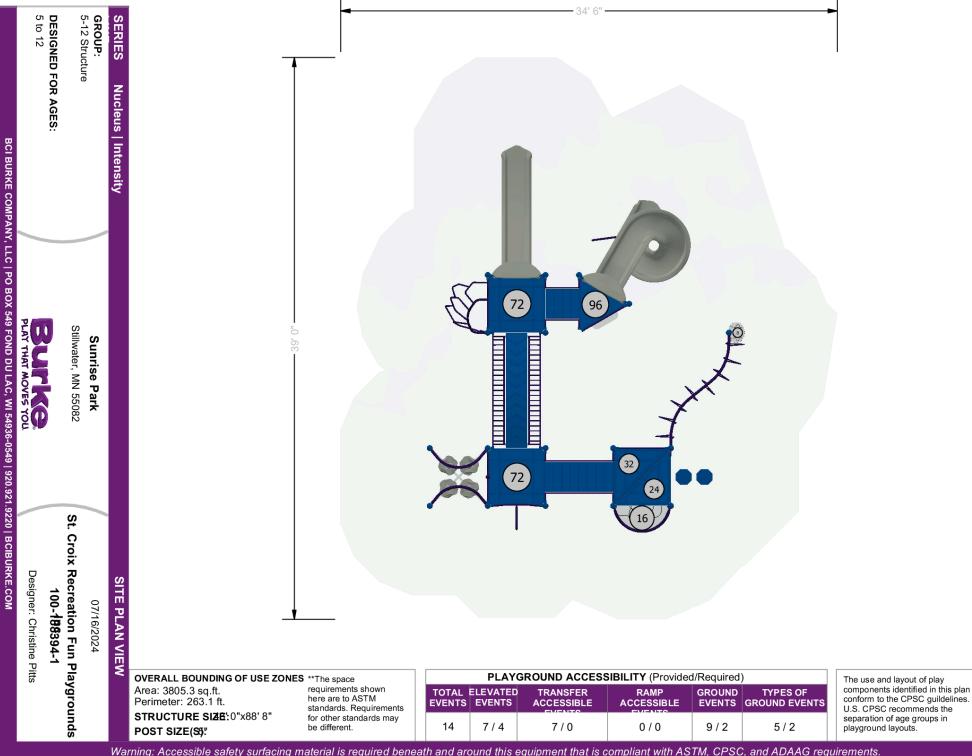

**Designer: Christine Pitts** 

St. Croix Recreation Fun Playgrounds 100-**18**8394-1

07/16/2024

Stillwater, MN 55082 Sunrise Park

Maximum Fall Height 8'-4"

GROUP: 5-12 Structure SERIES Nucleus | Intensity

**DESIGNED FOR AGES:** 5 to 12