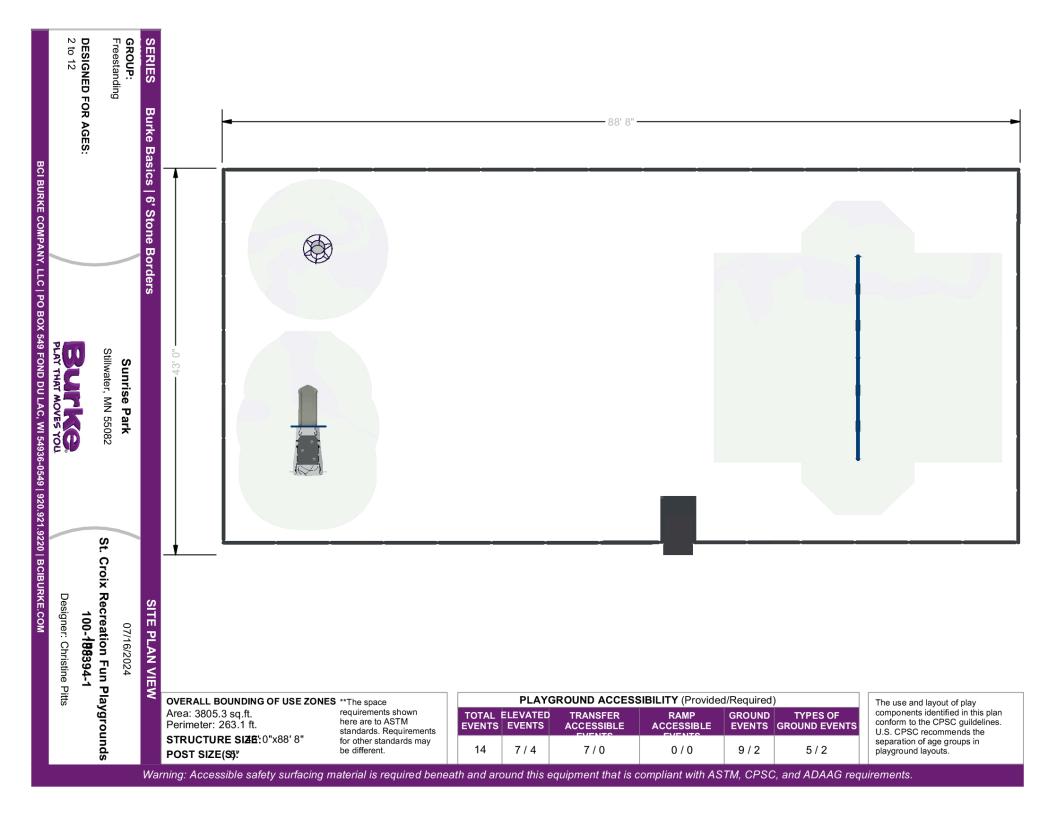

ELEVATION VIEW

Sunrise Park

DESIGNED FOR AGES: 2 to 12

**GROUP:** Freestanding

ELEVATION VIEW

07/16/2024

SERIES Burke Basics | 6' Stone Borders

BCI BURKE COMPANY, LLC | PO BOX 549 FOND DU LAC, WI 54936-0549 | 920.921.9220 | BCIBURKE.COM PLAY THAT MOVES YOU