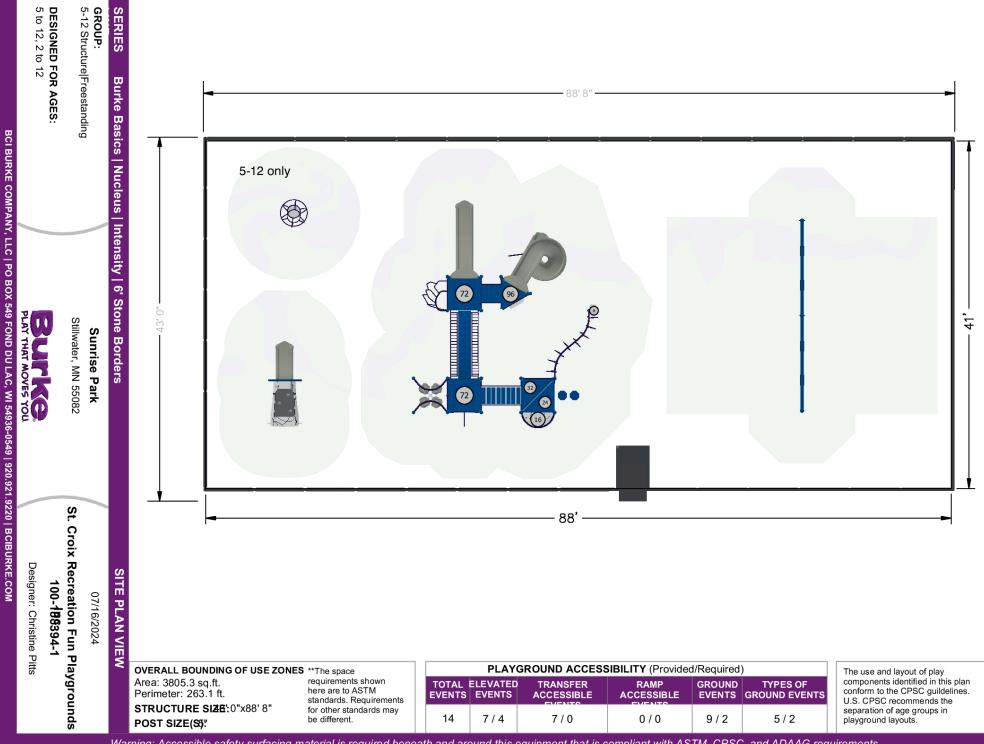

| BCI BURKE COMPANY, LLC   PO BOX 549                                                          | DESIGNED FOR AGES:<br>5 to 12                     | GROUP:<br>5-12 Structure                           | SERIES Nucleus   Intensity |                    |  |  |
|----------------------------------------------------------------------------------------------|---------------------------------------------------|----------------------------------------------------|----------------------------|--------------------|--|--|
| BCI BURKE COMPANY, LLC   PO BOX 549 FOND DU LAC, WI 54936-0549   920.921.9220   BCIBURKE.COM | PLAY THAT MOVES YOU                               | Sunrise Park<br>Stillwater, MN 55082               |                            | (19<br>(19<br>(18) |  |  |
| 21.9220   BCIBURKE.COM                                                                       | <b>100-/188394-1</b><br>Designer: Christine Pitts | 07/16/2024<br>St. Croix Recreation Fun Playgrounds | COMPONENT VIEW             |                    |  |  |

Designer: Christine Pitts

St. Croix Recreation Fun Playgrounds 100-**188**394-1

07/16/2024

COMPONENT VIEW

Stillwater, MN 55082 Sunrise Park

**GROUP:** Freestanding SERIES Burke Basics | 6' Stone Borders

DESIGNED FOR AGES: 2 to 12