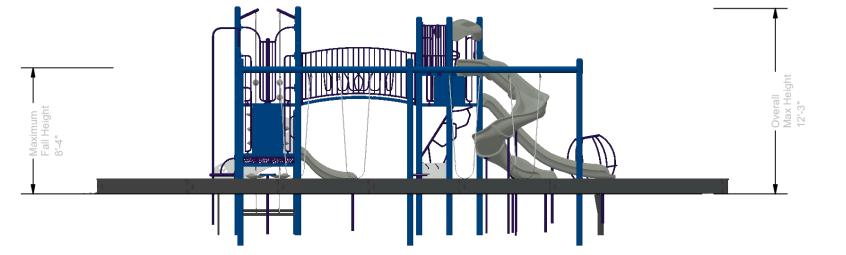

**Designer: Christine Pitts** 

St. Croix Recreation Fun Playgrounds 100-**18**8394-1

07/16/2024

Stillwater, MN 55082 Sunrise Park

Maximum Fall Height 8'-4"

GROUP: 5-12 Structure SERIES Nucleus | Intensity

**DESIGNED FOR AGES:** 5 to 12