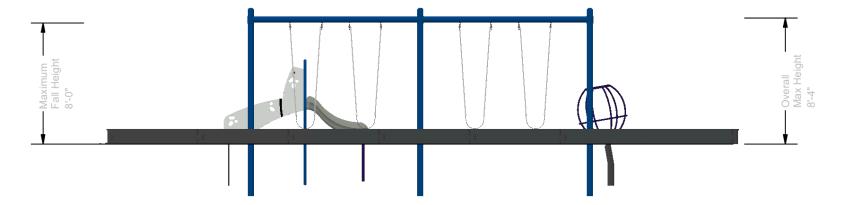

**Designer: Christine Pitts** 

St. Croix Recreation Fun Playgrounds 100-**18**8394-1

07/16/2024

Stillwater, MN 55082 Sunrise Park

Maximum Fall Height 8'-4"

GROUP: 5-12 Structure SERIES Nucleus | Intensity

**DESIGNED FOR AGES:** 5 to 12