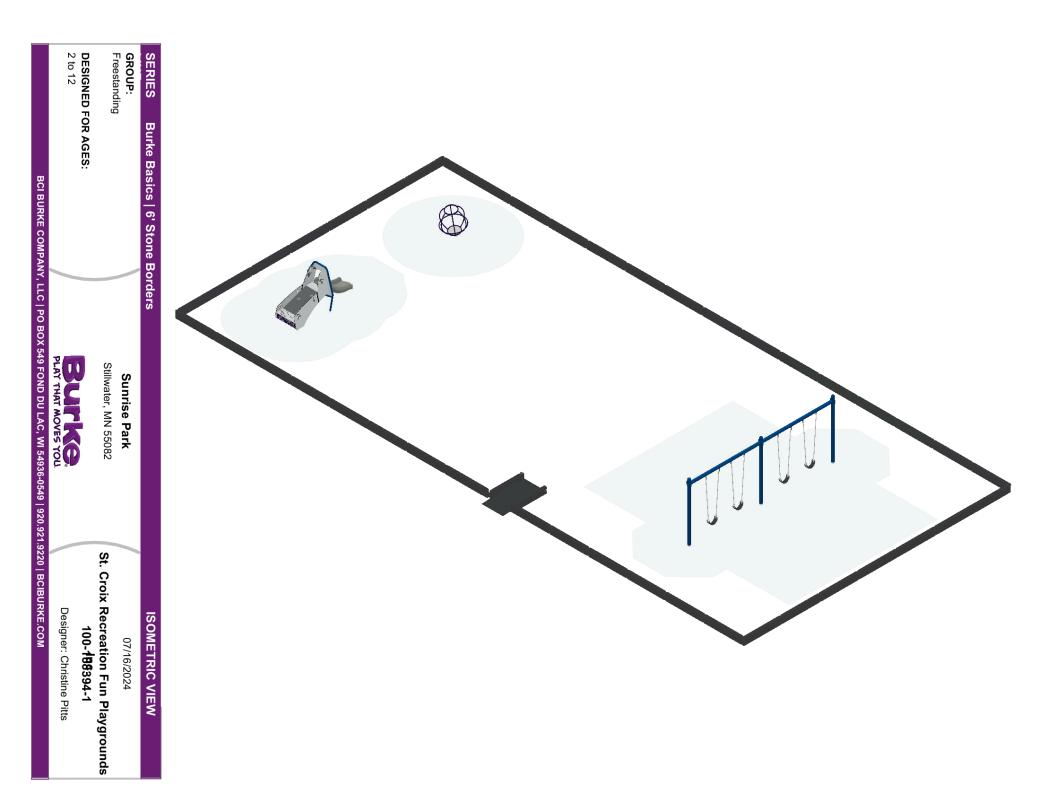

Designer: Christine Pitts

St. Croix Recreation Fun Playgrounds 100-**188**394-1

07/16/2024

COMPONENT VIEW

Stillwater, MN 55082 Sunrise Park

**GROUP:** Freestanding SERIES Burke Basics | 6' Stone Borders

DESIGNED FOR AGES: 2 to 12

Stillwater, MN 55082

**DESIGNED FOR AGES:** 5 to 12, 2 to 12

GROUP: 5-12 Structure|Freestanding

**ELEVATION VIEW** 

BCI BURKE COMPANY, LLC | PO BOX 549 FOND DU LAC, WI 54936-0549 | 920.921.9220 | BCIBURKE.COM PLAY THAT MOVES YOU

ELEVATION VIEW

Sunrise Park

DESIGNED FOR AGES: 2 to 12

**GROUP:** Freestanding

ELEVATION VIEW

07/16/2024

SERIES Burke Basics | 6' Stone Borders

BCI BURKE COMPANY, LLC | PO BOX 549 FOND DU LAC, WI 54936-0549 | 920.921.9220 | BCIBURKE.COM PLAY THAT MOVES YOU