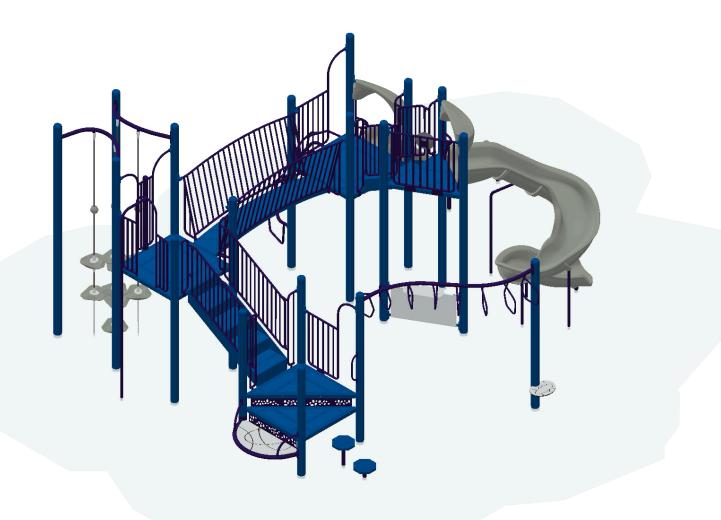

Designer: Christine Pitts

St. Croix Recreation Fun Playgrounds 100-**188**394-1

**ISOMETRIC VIEW** 07/16/2024

Stillwater, MN 55082 Sunrise Park

**DESIGNED FOR AGES:** 5 to 12

GROUP: 5-12 Structure

SERIES Nucleus | Intensity