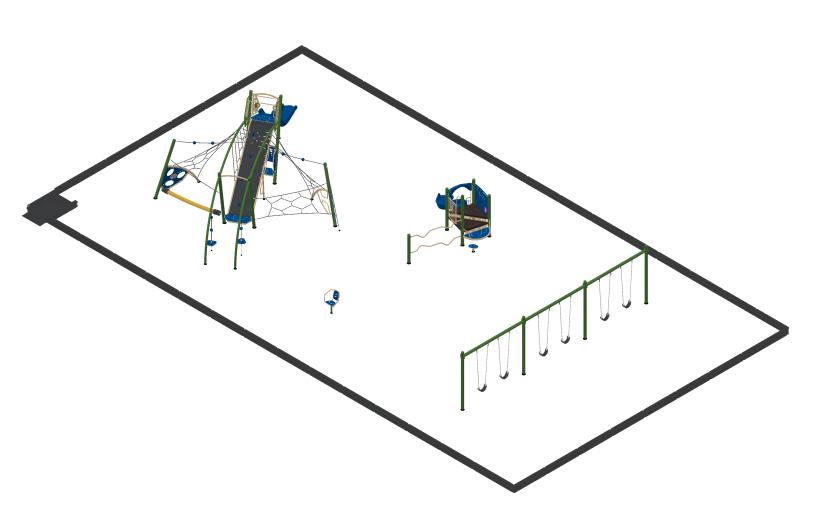

801 Sunrise Ave | Stillwater, MN 55082

St. Croix Recreation Fun Playgrounds Inc.

1826 Tower Dr W | Stillwater, MN 55082 | 651-430-1247

Area: 4597.7 sq.ft. Perimeter: 281.5 ft. **STRUCTURE SIZE**: 7"x89' 3"

POST SIZE(S)!

**OVERALL BOUNDING OF USE ZONES** \*\*The space requirements shown here are to ASTM standards. Requirements for other standards may be different.

| 1 |    | PLAY               | GROUND ACCESS | SIBILITY (Provided | ı/Requirea,      | )                      |
|---|----|--------------------|---------------|--------------------|------------------|------------------------|
|   |    | ELEVATED<br>EVENTS |               | RAMP<br>ACCESSIBLE | GROUND<br>EVENTS | TYPES OF GROUND EVENTS |
|   | 12 | 5/3                | 5/0           | 0/0                | 9/2              | 4/2                    |

The use and layout of play components identified in this plan conform to the CPSC guildelines. U.S. CPSC recommends the separation of age groups in playground layouts.

Area: 4597.7 sq.ft. Perimeter: 281.5 ft.