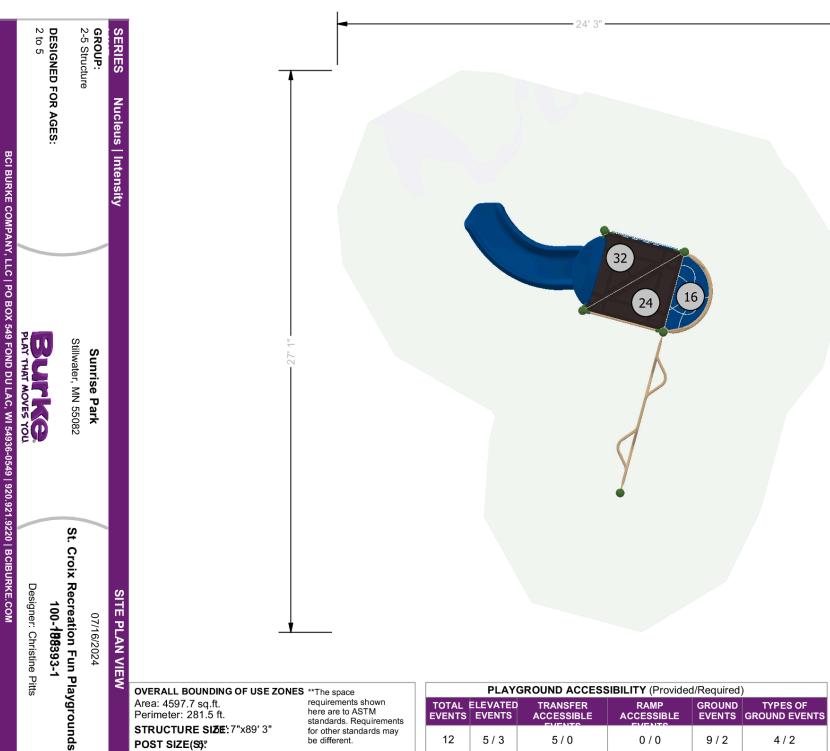

801 Sunrise Ave | Stillwater, MN 55082

St. Croix Recreation Fun Playgrounds Inc.

1826 Tower Dr W | Stillwater, MN 55082 | 651-430-1247

Area: 4597.7 sq.ft. Perimeter: 281.5 ft. **STRUCTURE SIZE**: 7"x89' 3"

POST SIZE(S)!

**OVERALL BOUNDING OF USE ZONES** \*\*The space requirements shown here are to ASTM standards. Requirements for other standards may be different.

| 1 |    | PLAY               | GROUND ACCESS | SIBILITY (Provided | ı/Requirea,      | )                      |
|---|----|--------------------|---------------|--------------------|------------------|------------------------|
|   |    | ELEVATED<br>EVENTS |               | RAMP<br>ACCESSIBLE | GROUND<br>EVENTS | TYPES OF GROUND EVENTS |
|   | 12 | 5/3                | 5/0           | 0/0                | 9/2              | 4/2                    |

The use and layout of play components identified in this plan conform to the CPSC guildelines. U.S. CPSC recommends the separation of age groups in playground layouts.

Area: 4597.7 sq.ft. Perimeter: 281.5 ft.

STRUCTURE SIZE: 7"x89' 3" POST SIZE(S)!

requirements shown here are to ASTM standards. Requirements for other standards may be different.

| 1 |    | PLAY               | GROUND ACCESS | SIBILITY (Provided | ı/Requirea,      | )                      |
|---|----|--------------------|---------------|--------------------|------------------|------------------------|
|   |    | ELEVATED<br>EVENTS |               | RAMP<br>ACCESSIBLE | GROUND<br>EVENTS | TYPES OF GROUND EVENTS |
|   | 12 | 5/3                | 5/0           | 0/0                | 9/2              | 4/2                    |

The use and layout of play components identified in this plan conform to the CPSC guildelines. U.S. CPSC recommends the separation of age groups in playground layouts.

| ITEM | COMP.    | DESCRIPTION                     |
|------|----------|---------------------------------|
| 1    | 560-2699 | LEVEL X EXTREME CENTER          |
| 2    | 470-0758 | VELO XL SLIDE, 88"-96" W/O HOOD |
| 3    | 560-2716 | LEVEL X EXTREME LEFT WING       |
| 4    | 560-2717 | LEVEL X EXTREME RIGHT WING      |
|      |          |                                 |
|      |          |                                 |
|      |          |                                 |
|      |          |                                 |