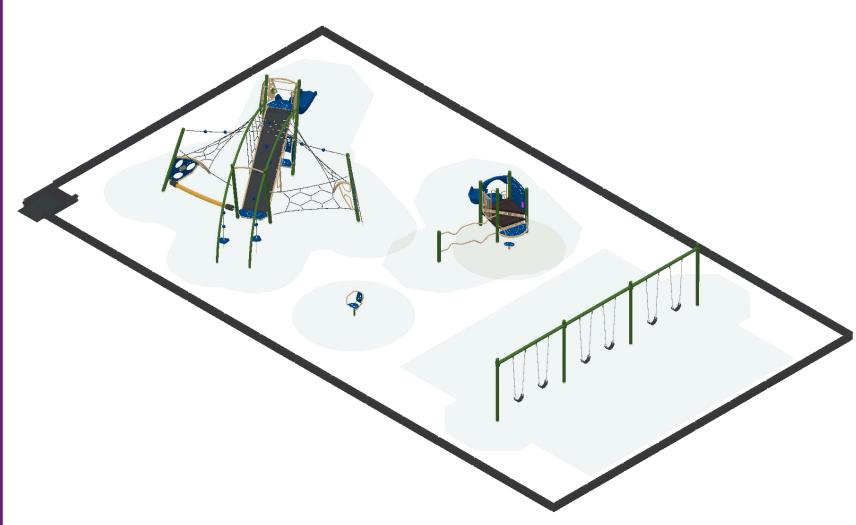

Burke Basics | Nucleus | Intensity | 6' Stone Borders

SERIES

**GROUP:** 5-12 Structure|2-5 Structure|Freestanding

**DESIGNED FOR AGES:** 5 to 12, 2 to 5, 2 to 12

Sunrise Park

Stillwater, MN 55082

BUTKO PLAY THAT MOVES YOU

PLAY THAT MOVES YOU

ISOMETRIC VIEW

07/16/2024

St. Croix Recreation Fun Playgrounds 100-188393-1