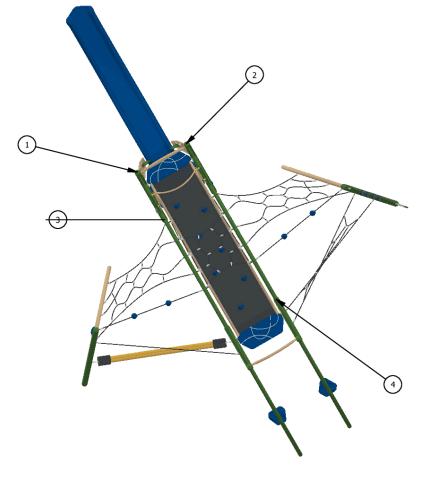

|   | 1 3 4 | 8   |
|---|-------|-----|
| 5 | 32    | 16  |
|   |       | 6   |
|   | ·     | 2 7 |

| TEM | COMP.    | DESCRIPTION                        |
|-----|----------|------------------------------------|
| 1   | 270-0301 | SPLIT SQUARE PLATFORMCLOSURE PLATE |
| 2   | 370-0031 | POWER PIPES CLIMBER 2-5            |
| 3   | 470-0802 | MONACO SLIDE, 32"-40"              |
| 4   | 470-0967 | SLIDE HOOD, LOW SIDE WALL          |
| 5   | 270-0001 | OFFSET ENCLOSURE                   |
| 6   | 470-0075 | CRESCENT PLATFORM                  |
| 7   | 270-0009 | 8" CLOSURE PLATE, ELLIPSE          |
| 8   | 570-2713 | HIDE THE NUMBERS PANEL             |
|     |          |                                    |