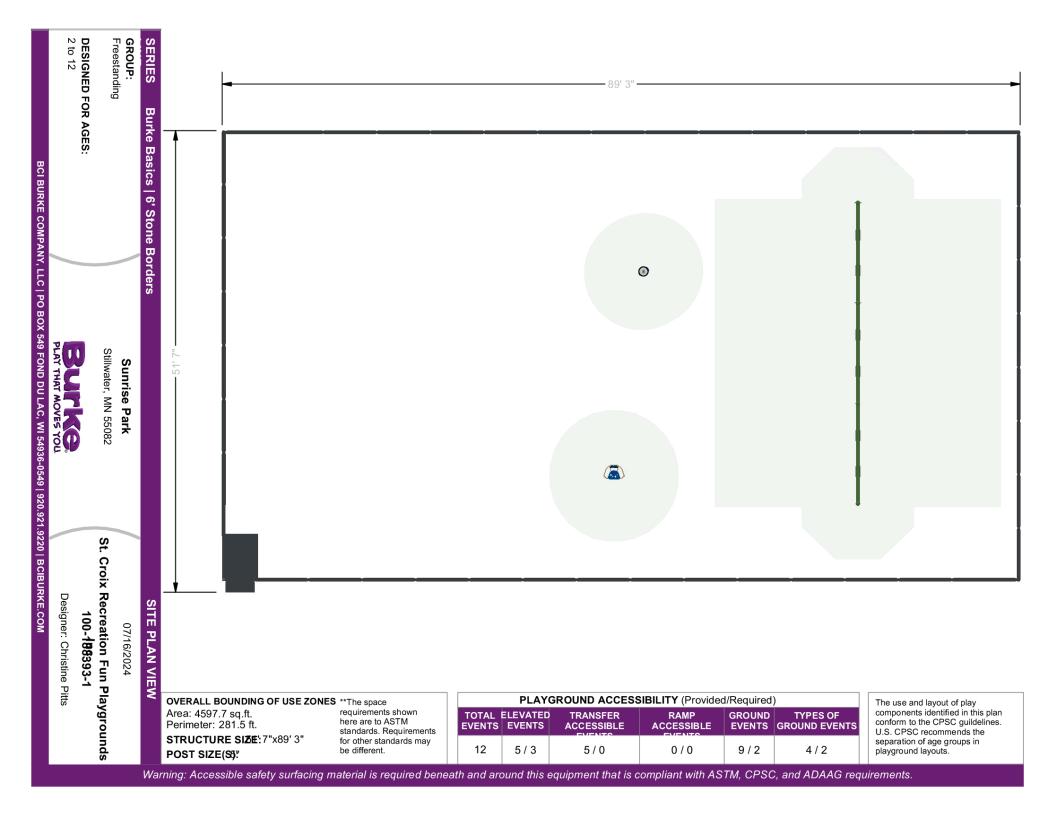

801 Sunrise Ave | Stillwater, MN 55082

St. Croix Recreation Fun Playgrounds Inc.

1826 Tower Dr W | Stillwater, MN 55082 | 651-430-1247

Area: 4597.7 sq.ft. Perimeter: 281.5 ft. **STRUCTURE SIZE**: 7"x89' 3"

POST SIZE(S)!

**OVERALL BOUNDING OF USE ZONES** \*\*The space requirements shown here are to ASTM standards. Requirements for other standards may be different.

| 1 |    | PLAY               | GROUND ACCESS | SIBILITY (Provided | ı/Requirea,      | )                      |
|---|----|--------------------|---------------|--------------------|------------------|------------------------|
|   |    | ELEVATED<br>EVENTS |               | RAMP<br>ACCESSIBLE | GROUND<br>EVENTS | TYPES OF GROUND EVENTS |
|   | 12 | 5/3                | 5/0           | 0/0                | 9/2              | 4/2                    |

The use and layout of play components identified in this plan conform to the CPSC guildelines. U.S. CPSC recommends the separation of age groups in playground layouts.

Area: 4597.7 sq.ft. Perimeter: 281.5 ft.

STRUCTURE SIZE: 7"x89' 3" POST SIZE(S)!

requirements shown here are to ASTM standards. Requirements for other standards may be different.

| 1 |    | PLAY               | GROUND ACCESS | SIBILITY (Provided | ı/Requirea,      | )                      |
|---|----|--------------------|---------------|--------------------|------------------|------------------------|
|   |    | ELEVATED<br>EVENTS |               | RAMP<br>ACCESSIBLE | GROUND<br>EVENTS | TYPES OF GROUND EVENTS |
|   | 12 | 5/3                | 5/0           | 0/0                | 9/2              | 4/2                    |

The use and layout of play components identified in this plan conform to the CPSC guildelines. U.S. CPSC recommends the separation of age groups in playground layouts.

| ITEM | COMP.    | DESCRIPTION                     |
|------|----------|---------------------------------|
| 1    | 560-2699 | LEVEL X EXTREME CENTER          |
| 2    | 470-0758 | VELO XL SLIDE, 88"-96" W/O HOOD |
| 3    | 560-2716 | LEVEL X EXTREME LEFT WING       |
| 4    | 560-2717 | LEVEL X EXTREME RIGHT WING      |
|      |          |                                 |
|      |          |                                 |
|      |          |                                 |
|      |          |                                 |