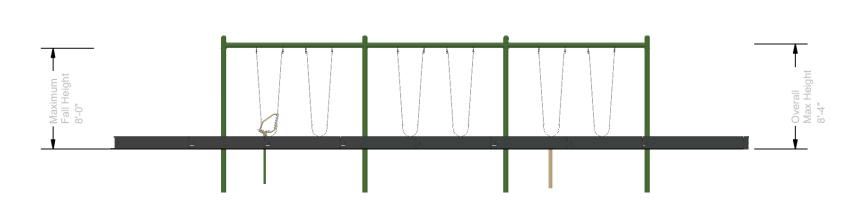

**GROUP:**Freestanding SERIES **DESIGNED FOR AGES:** 2 to 12 Burke Basics | 6' Stone Borders PLAY THAT MOVES YOU Stillwater, MN 55082 Sunrise Park St. Croix Recreation Fun Playgrounds 100-188393-1 **ELEVATION VIEW** 07/16/2024

SERIES Burke Basics | Nucleus | Intensity | 6' Stone Borders

**GROUP:** 5-12 Structure|Freestanding

**DESIGNED FOR AGES:** 5 to 12, 2 to 5, 2 to 12

Stillwater, MN 55082 Sunrise Park

Burke,
PLAY THAT MOVES YOU