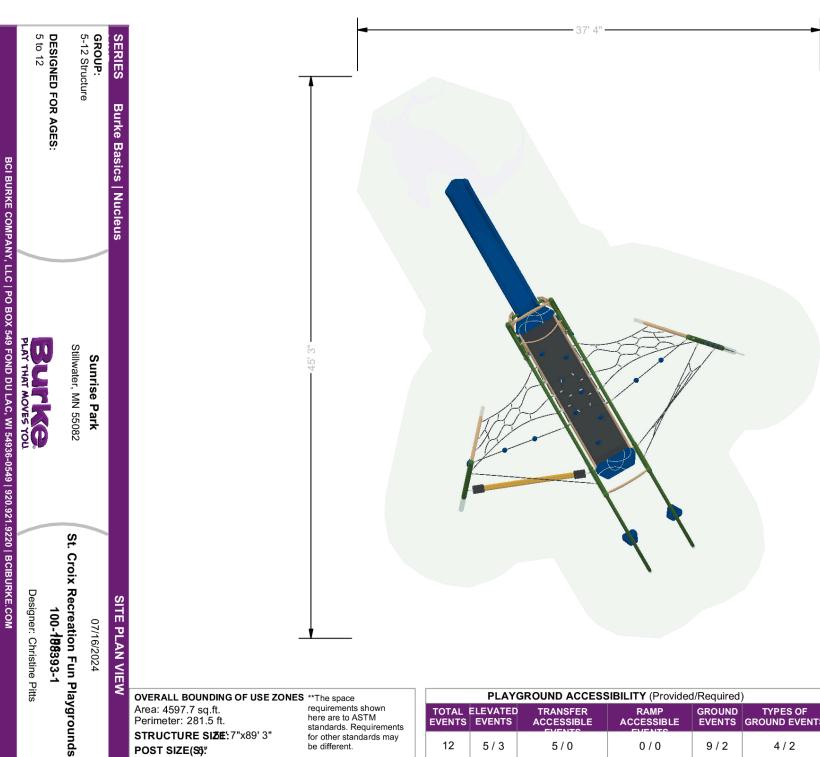

STRUCTURE SIZE: 7"x89' 3" POST SIZE(S)!

requirements shown here are to ASTM standards. Requirements for other standards may be different.

| 1 |    | PLAY               | GROUND ACCESS | SIBILITY (Provided | ı/Requirea,      | )                      |
|---|----|--------------------|---------------|--------------------|------------------|------------------------|
|   |    | ELEVATED<br>EVENTS |               | RAMP<br>ACCESSIBLE | GROUND<br>EVENTS | TYPES OF GROUND EVENTS |
|   | 12 | 5/3                | 5/0           | 0/0                | 9/2              | 4/2                    |

The use and layout of play components identified in this plan conform to the CPSC guildelines. U.S. CPSC recommends the separation of age groups in playground layouts.

| ITEM | COMP.    | DESCRIPTION                     |
|------|----------|---------------------------------|
| 1    | 560-2699 | LEVEL X EXTREME CENTER          |
| 2    | 470-0758 | VELO XL SLIDE, 88"-96" W/O HOOD |
| 3    | 560-2716 | LEVEL X EXTREME LEFT WING       |
| 4    | 560-2717 | LEVEL X EXTREME RIGHT WING      |
|      |          |                                 |
|      |          |                                 |
|      |          |                                 |
|      |          |                                 |