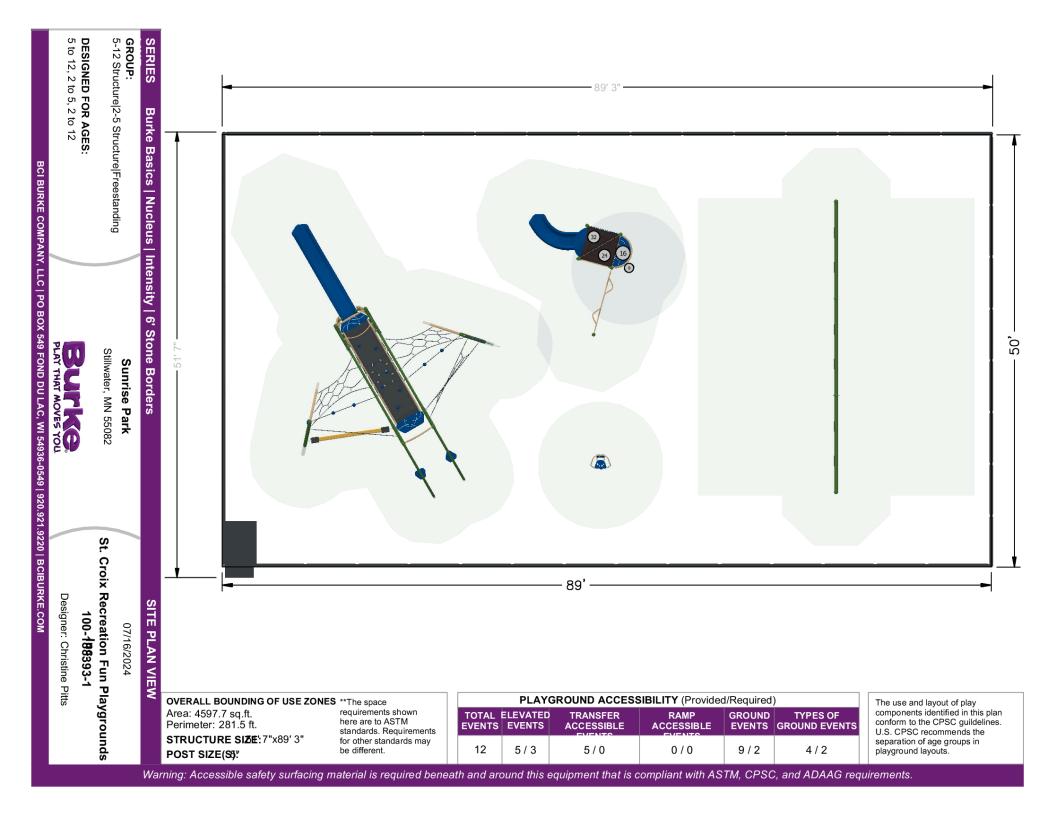

801 Sunrise Ave | Stillwater, MN 55082

St. Croix Recreation Fun Playgrounds Inc.

1826 Tower Dr W | Stillwater, MN 55082 | 651-430-1247

Area: 4597.7 sq.ft. Perimeter: 281.5 ft. **STRUCTURE SIZE**: 7"x89' 3"

POST SIZE(S)!

**OVERALL BOUNDING OF USE ZONES** \*\*The space requirements shown here are to ASTM standards. Requirements for other standards may be different.

| 1 |    | PLAY               | GROUND ACCESS | SIBILITY (Provided | ı/Requirea,      | )                      |
|---|----|--------------------|---------------|--------------------|------------------|------------------------|
|   |    | ELEVATED<br>EVENTS |               | RAMP<br>ACCESSIBLE | GROUND<br>EVENTS | TYPES OF GROUND EVENTS |
|   | 12 | 5/3                | 5/0           | 0/0                | 9/2              | 4/2                    |

The use and layout of play components identified in this plan conform to the CPSC guildelines. U.S. CPSC recommends the separation of age groups in playground layouts.

Area: 4597.7 sq.ft. Perimeter: 281.5 ft.