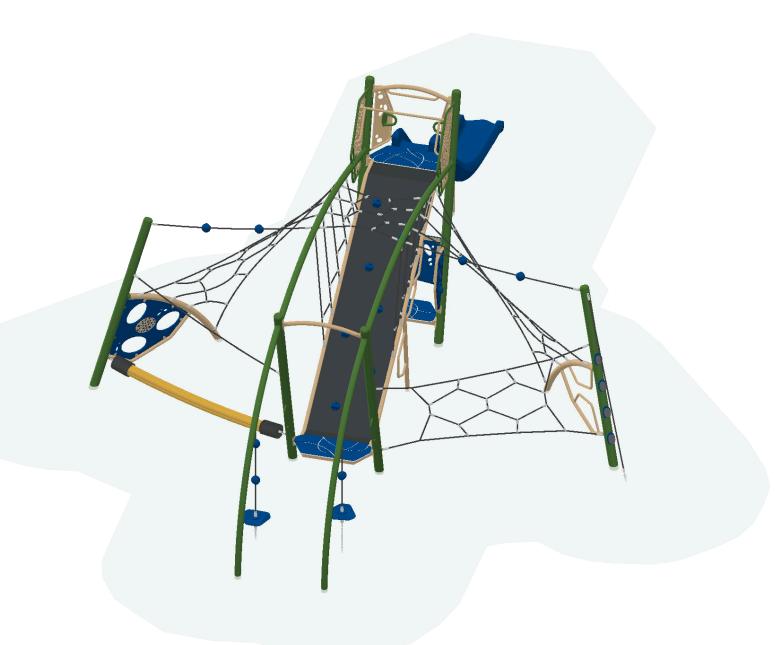

**ELEVATION VIEW** 

07/16/2024

St. Croix Recreation Fun Playgrounds 100-188393-1

**GROUP:** 5-12 Structure **DESIGNED FOR AGES:** 5 to 12 BUTKO PLAY THAT MOVES YOU Stillwater, MN 55082 Sunrise Park 100-**18**8393-1 07/16/2024

ISOMETRIC VIEW

07/16/2024

St. Croix Recreation Fun Playgrounds 100-**188**393-1

SERIES **GROUP:** 5-12 Structure **DESIGNED FOR AGES:** 5 to 12 Burke Basics | Nucleus Stillwater, MN 55082 Sunrise Park St. Croix Recreation Fun Playgrounds 100-188393-1 Designer: Christine Pitts ISOMETRIC VIEW 07/16/2024