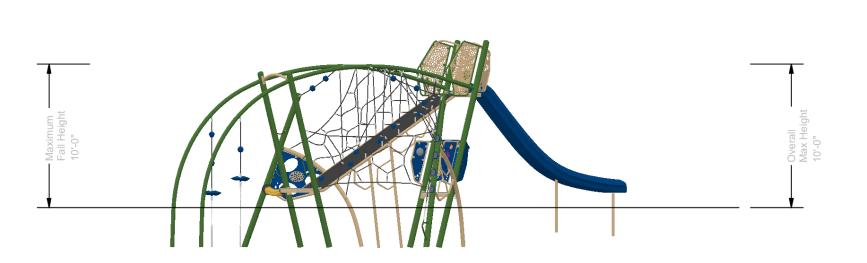

**ELEVATION VIEW** 

07/16/2024

St. Croix Recreation Fun Playgrounds 100-188393-1

**GROUP:** 5-12 Structure **DESIGNED FOR AGES:** 5 to 12 BUTKO PLAY THAT MOVES YOU Stillwater, MN 55082 Sunrise Park 100-**18**8393-1 07/16/2024

ISOMETRIC VIEW

07/16/2024

St. Croix Recreation Fun Playgrounds 100-**188**393-1

SERIES **GROUP:** 5-12 Structure **DESIGNED FOR AGES:** 5 to 12 Burke Basics | Nucleus Stillwater, MN 55082 Sunrise Park St. Croix Recreation Fun Playgrounds 100-188393-1 Designer: Christine Pitts ISOMETRIC VIEW 07/16/2024