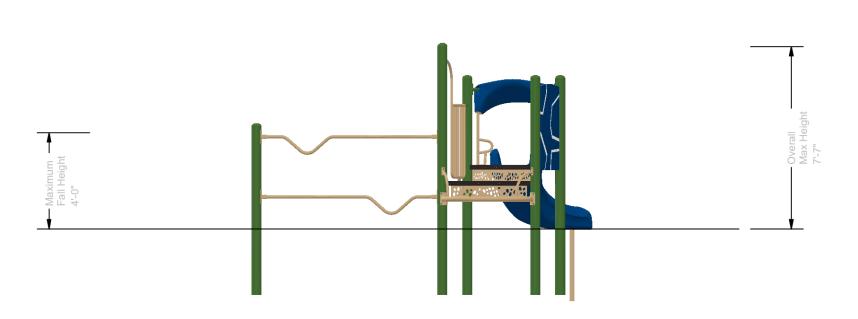

SERIES

Burke Basics | Nucleus

**ELEVATION VIEW** 

St. Croix Recreation Fun Playgrounds

**GROUP:** 2-5 Structure SERIES **DESIGNED FOR AGES:** 2 to 5 Nucleus | Intensity PLAY THAT MOVES YOU Stillwater, MN 55082 Sunrise Park St. Croix Recreation Fun Playgrounds 100-188393-1 Designer: Christine Pitts **ELEVATION VIEW** 07/16/2024

BCI BURKE COMPANY, LLC | PO BOX 549 FOND DU LAC, WI 54936-0549 | 920.921.9220 | BCIBURKE.COM

SERIES Nucleus | Intensity

**GROUP:** 2-5 Structure

**DESIGNED FOR AGES:** 2 to 5

Sunrise Park

Stillwater, MN 55082