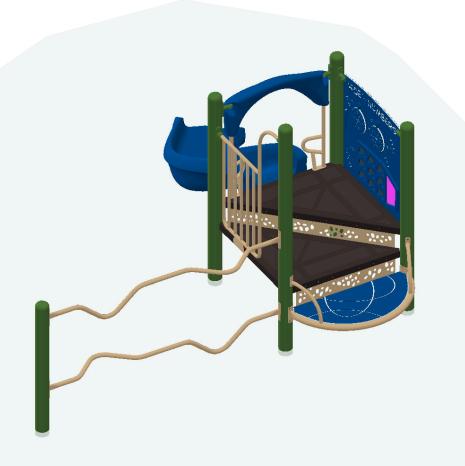

SERIES

Burke Basics | Nucleus

**ELEVATION VIEW** 

St. Croix Recreation Fun Playgrounds

**GROUP:** 2-5 Structure SERIES **DESIGNED FOR AGES:** 2 to 5 Nucleus | Intensity PLAY THAT MOVES YOU Stillwater, MN 55082 Sunrise Park St. Croix Recreation Fun Playgrounds 100-188393-1 Designer: Christine Pitts **ELEVATION VIEW** 07/16/2024

BCI BURKE COMPANY, LLC | PO BOX 549 FOND DU LAC, WI 54936-0549 | 920.921.9220 | BCIBURKE.COM

SERIES Nucleus | Intensity

**GROUP:** 2-5 Structure

**DESIGNED FOR AGES:** 2 to 5

Sunrise Park

Stillwater, MN 55082