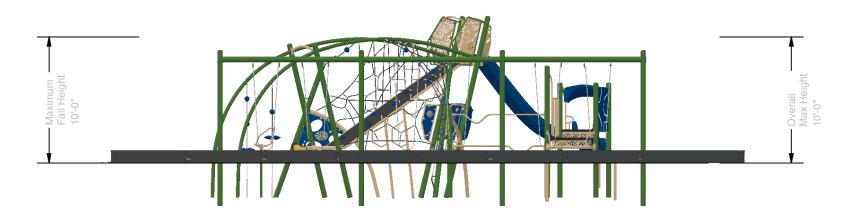

**ELEVATION VIEW** 

07/16/2024

St. Croix Recreation Fun Playgrounds 100-188393-1

**GROUP:** 5-12 Structure **DESIGNED FOR AGES:** 5 to 12 BUTKO PLAY THAT MOVES YOU Stillwater, MN 55082 Sunrise Park 100-**18**8393-1 07/16/2024