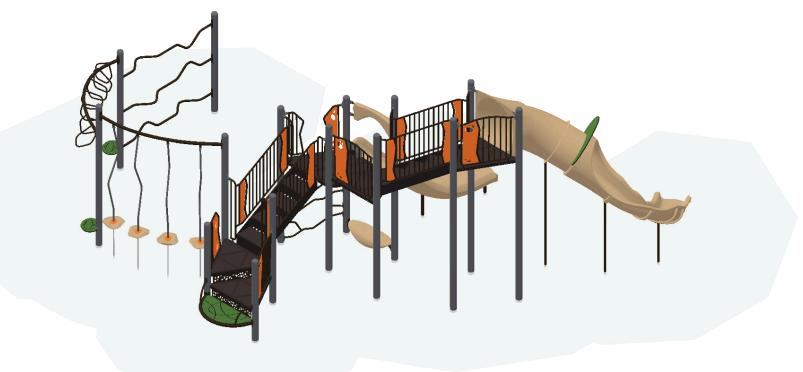

Stillwater, MN 55082

Sunrise Park

Burke,
PLAY THAT MOVES YOU

ISOMETRIC VIEW

07/18/2024

St. Croix Recreation Fun Playgrounds 100-**188**395-1

SERIES Nucleus | Intensity

**GROUP:** 5-12 Structure

SERIES

Nucleus | Intensity

COMPONENT VIEW

07/18/2024
St. Croix Recreation Fun Playgrounds
100-188395-1

|    | $\begin{array}{cccccccccccccccccccccccccccccccccccc$ | ) |     |
|----|------------------------------------------------------|---|-----|
|    |                                                      |   |     |
|    |                                                      |   | (8) |
|    | 32                                                   |   | 7   |
| 5) | 16 24                                                |   |     |
| 4  |                                                      |   |     |
| 9  | (6)                                                  |   |     |

The use and layout of play components identified in this plan conform to the CPSC guildelines. U.S. CPSC recommends the separation of age groups in playground layouts.

| ITEM | COMP.    | DESCRIPTION                                |
|------|----------|--------------------------------------------|
| 1    | 270-0129 | TRIANGLE PLATFORM                          |
| 2    | 370-0223 | PURSUIT CLIMBER 16"-40"                    |
| 3    | 370-1675 | STRAIGHT OVERHEAD, NUCLEUS                 |
| 4    | 370-0004 | POWER PIPES CLIMBER                        |
| 5    | 370-1608 | OVISTEP LAUNCH PAD                         |
| 6    | 370-0041 | EVOLUTION 40" TRANSITION STAIR W/ BARRIERS |
| 7    | 470-0128 | FLYLOW POD                                 |
| 8    | 570-0100 | EVOLUTION BARRIER                          |
| 9    | 570-0398 | STEERING WHEEL ASSEMBLY                    |
| 10   | 470-0787 | COBRA SLIDE FUSION "S" LEFT 120"           |
| 11   | 270-0009 | 8" CLOSURE PLATE, ELLIPSE                  |
| 12   | 470-0803 | CONTOUR SLIDE, 64"-72"                     |
| 13   | 370-0865 | TREE BRANCH CLIMBER 72"                    |
| 14   | 270-0120 | EVOLUTION UNITARY ENCLOSURE                |
| 15   | 270-0122 | EVOLUTION OFFSET ENCLOSURE                 |
| 16   | 470-0075 | CRESCENT PLATFORM                          |