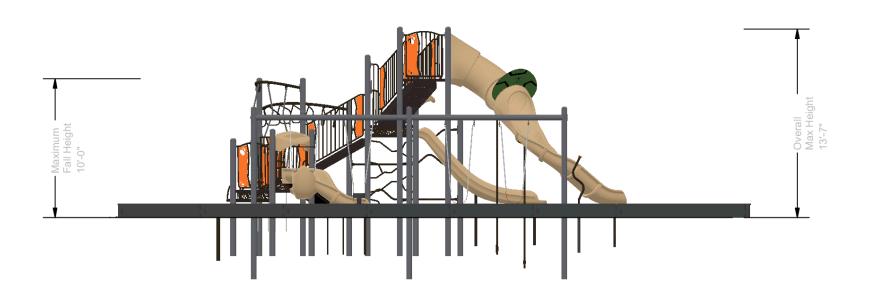

Stillwater, MN 55082

ELEVATION VIEW

St. Croix Recreation Fun Playgrounds 07/18/2024

100-188395-1

**GROUP:** 5-12 Structure SERIES **DESIGNED FOR AGES:** 5 to 12 Nucleus | Intensity BUTKO.
PLAY THAT MOVES YOU Stillwater, MN 55082 Sunrise Park St. Croix Recreation Fun Playgrounds Designer: Christine Pitts **ELEVATION VIEW** 100-**18**8395-1 07/18/2024