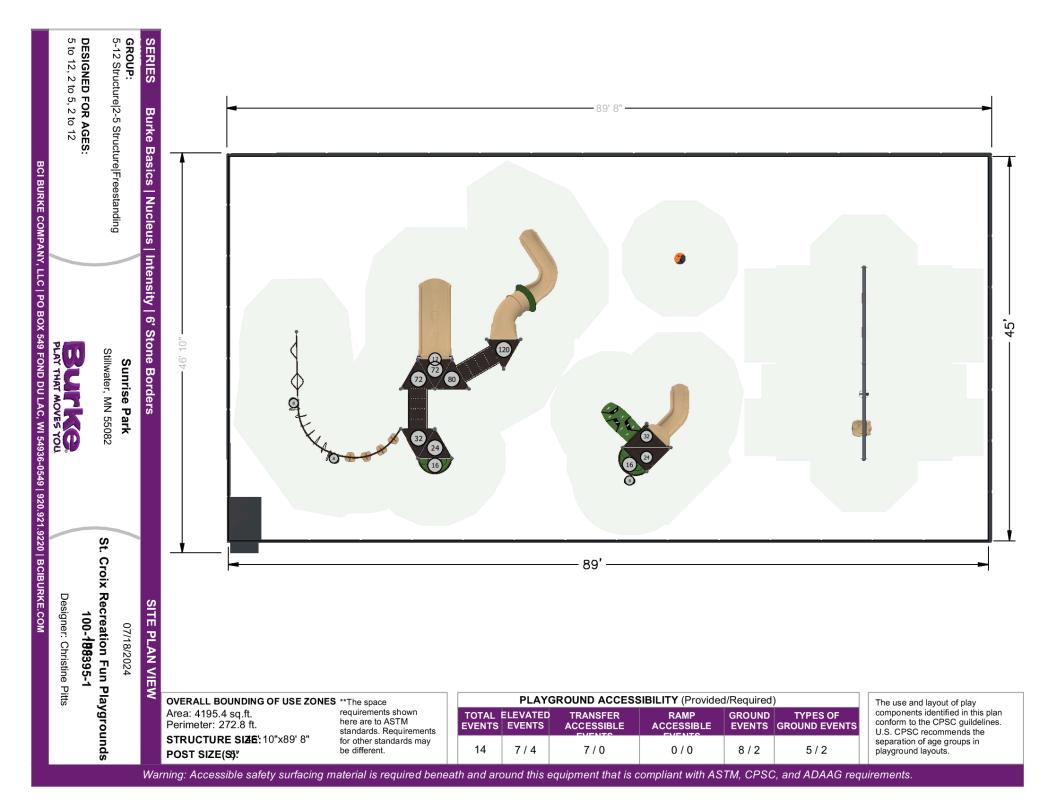

801 Sunrise Ave | Stillwater, MN 55082

St. Croix Recreation Fun Playgrounds Inc.

1826 Tower Dr W | Stillwater, MN 55082 | 651-430-1247

Perimeter: 272.8 ft.

STRUCTURE SIZE: 10"x89' 8" POST SIZE(S)!

standards. Requirements for other standards may be different.

| ı |    | PLAY               | GROUND ACCESS          | SIBILITY (Provided | /Required        | )                      |
|---|----|--------------------|------------------------|--------------------|------------------|------------------------|
|   |    | ELEVATED<br>EVENTS | TRANSFER<br>ACCESSIBLE | RAMP<br>ACCESSIBLE | GROUND<br>EVENTS | TYPES OF GROUND EVENTS |
|   | 14 | 7 / 4              | 7/0                    | 0 / 0              | 8 / 2            | 5/2                    |

The use and layout of play components identified in this plan conform to the CPSC guildelines. U.S. CPSC recommends the separation of age groups in playground layouts.

Perimeter: 272.8 ft.

STRUCTURE SIZE: 10"x89' 8" POST SIZE(S)!

here are to ASTM standards. Requirements for other standards may be different.

| ı |    | PLAY               | GROUND ACCESS          | SIBILITY (Provided | I/Required       | )                      |
|---|----|--------------------|------------------------|--------------------|------------------|------------------------|
|   |    | ELEVATED<br>EVENTS | TRANSFER<br>ACCESSIBLE | RAMP<br>ACCESSIBLE | GROUND<br>EVENTS | TYPES OF GROUND EVENTS |
|   | 14 | 7 / 4              | 7/0                    | 0/0                | 8 / 2            | 5/2                    |

The use and layout of play components identified in this plan conform to the CPSC guildelines. U.S. CPSC recommends the separation of age groups in playground layouts.

| ITEM | COMP.    | DESCRIPTION                                |
|------|----------|--------------------------------------------|
| 1    | 270-0129 | TRIANGLE PLATFORM                          |
| 2    | 370-0223 | PURSUIT CLIMBER 16"-40"                    |
| 3    | 370-1675 | STRAIGHT OVERHEAD, NUCLEUS                 |
| 4    | 370-0004 | POWER PIPES CLIMBER                        |
| 5    | 370-1608 | OVISTEP LAUNCH PAD                         |
| 6    | 370-0041 | EVOLUTION 40" TRANSITION STAIR W/ BARRIERS |
| 7    | 470-0128 | FLYLOW POD                                 |
| 8    | 570-0100 | EVOLUTION BARRIER                          |
| 9    | 570-0398 | STEERING WHEEL ASSEMBLY                    |
| 10   | 470-0787 | COBRA SLIDE FUSION "S" LEFT 120"           |
| 11   | 270-0009 | 8" CLOSURE PLATE, ELLIPSE                  |
| 12   | 470-0803 | CONTOUR SLIDE, 64"-72"                     |
| 13   | 370-0865 | TREE BRANCH CLIMBER 72"                    |
| 14   | 270-0120 | EVOLUTION UNITARY ENCLOSURE                |
| 15   | 270-0122 | EVOLUTION OFFSET ENCLOSURE                 |
| 16   | 470-0075 | CRESCENT PLATFORM                          |