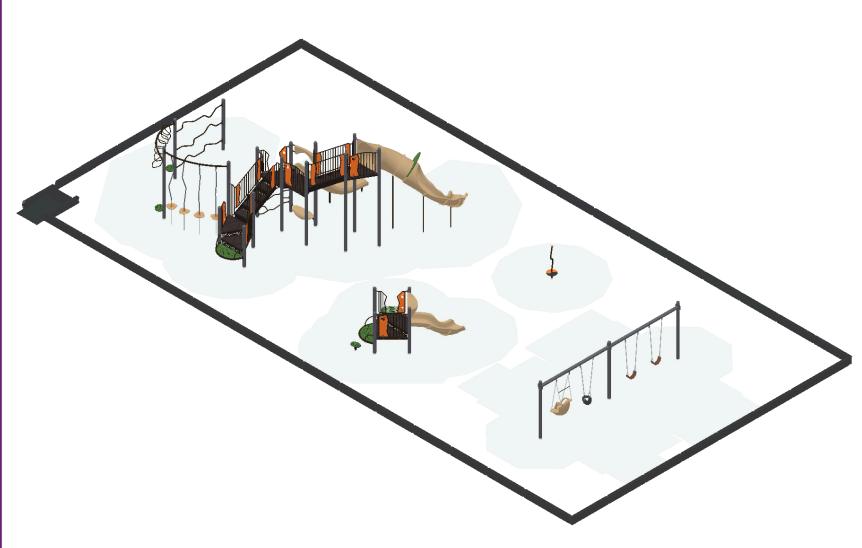

-12 Structure SERIES **DESIGNED FOR AGES:** 5 to 12 Nucleus | Intensity BUTKO.
PLAY THAT MOVES YOU Stillwater, MN 55082 Sunrise Park St. Croix Recreation Fun Playgrounds Designer: Christine Pitts **ELEVATION VIEW** 100-**18**8395-1 07/18/2024

BCI BURKE COMPANY, LLC | PO BOX 549 FOND DU LAC, WI 54936-0549 | 920.921.9220 | BCIBURKE.COM



**GROUP:** 2-5 Structure SERIES **DESIGNED FOR AGES:** 2 to 5 Nucleus | Burke Basics Stillwater, MN 55082 Sunrise Park

PLAY THAT MOVES YOU

**ELEVATION VIEW** 

07/18/2024

St. Croix Recreation Fun Playgrounds 100-188395-1



**GROUP:**Freestanding SERIES **DESIGNED FOR AGES:** 2 to 12 Burke Basics | 6' Stone Borders Stillwater, MN 55082 Sunrise Park

PLAY THAT MOVES YOU

**ELEVATION VIEW** 

07/18/2024

St. Croix Recreation Fun Playgrounds 100-188395-1



SERIES Burke Basics | Nucleus | Intensity | 6' Stone Borders

**GROUP:** 5-12 Structure|Freestanding

**DESIGNED FOR AGES:** 5 to 12, 2 to 5, 2 to 12

Stillwater, MN 55082

Sunrise Park

Burke,
PLAY THAT MOVES YOU

ISOMETRIC VIEW

07/18/2024

St. Croix Recreation Fun Playgrounds 100-**188**395-1



SERIES Nucleus | Intensity

**GROUP:** 5-12 Structure

**DESIGNED FOR AGES:** 5 to 12

Sunrise Park

Stillwater, MN 55082



07/18/2024

ISOMETRIC VIEW

St. Croix Recreation Fun Playgrounds 100-188395-1



SERIES Nucleus | Burke Basics

**GROUP:** 2-5 Structure

**DESIGNED FOR AGES:** 2 to 5

Sunrise Park

Stillwater, MN 55082

PLAY THAT MOVES YOU

ISOMETRIC VIEW

07/18/2024

St. Croix Recreation Fun Playgrounds 100-188395-1



SERIES **GROUP:**Freestanding **DESIGNED FOR AGES:** 2 to 12 PLAY