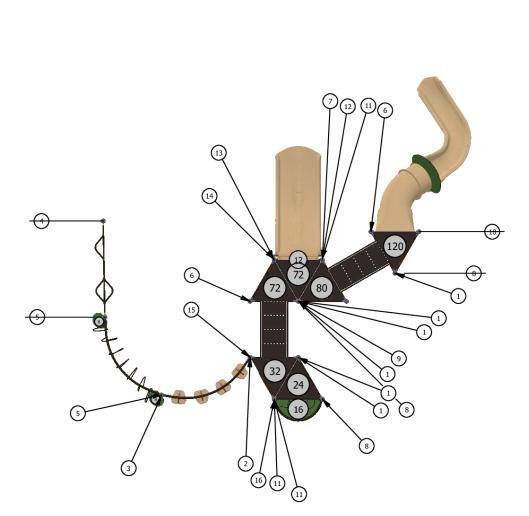

SERIES

Nucleus | Intensity

COMPONENT VIEW

07/18/2024
St. Croix Recreation Fun Playgrounds
100-188395-1

|    | $\begin{array}{cccccccccccccccccccccccccccccccccccc$ | ) |     |
|----|------------------------------------------------------|---|-----|
|    |                                                      |   |     |
|    |                                                      |   | (8) |
|    | 32                                                   |   | 7   |
| 5) | 16 24                                                |   |     |
| 4  |                                                      |   |     |
| 9  | (6)                                                  |   |     |

| ITEM | COMP.    | DESCRIPTION                        |
|------|----------|------------------------------------|
| 1    | 270-0301 | SPLIT SQUARE PLATFORMCLOSURE PLATE |
| 2    | 370-0042 | ASCEND ROCK CLIMBER, 32"-40"       |
| 3    | 270-0120 | EVOLUTION UNITARY ENCLOSURE        |
| 4    | 470-0075 | CRESCENT PLATFORM                  |
| 5    | 270-0009 | 8" CLOSURE PLATE, ELLIPSE          |
| 6    | 570-0100 | EVOLUTION BARRIER                  |
| 7    | 470-0816 | VIPER L 32 W/O HOOD                |
| 8    | 470-0805 | SLIDE HOOD, HIGH SIDE WALL         |
| 9    | 580-1364 | LIL NOVO BEAN STEP                 |