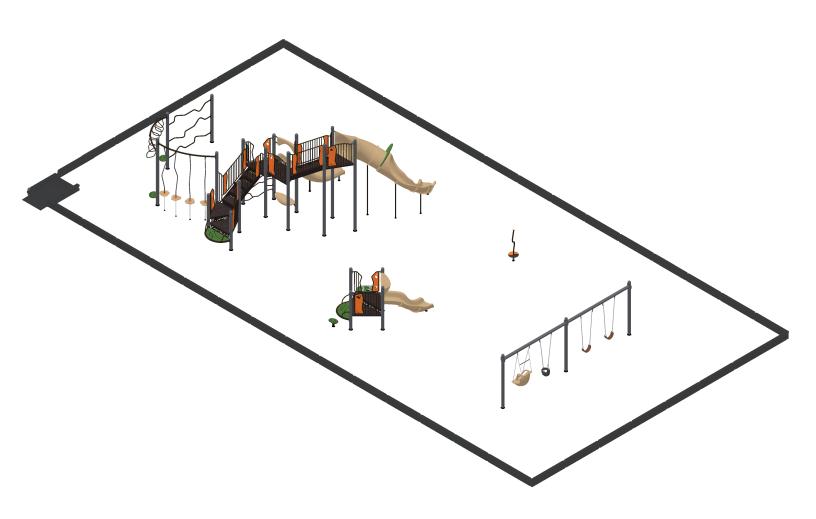

Stillwater, MN 55082

Sunrise Park

Burke,
PLAY THAT MOVES YOU

ISOMETRIC VIEW

07/18/2024

St. Croix Recreation Fun Playgrounds 100-**188**395-1

SERIES Nucleus | Intensity

**GROUP:** 5-12 Structure

**DESIGNED FOR AGES:** 5 to 12

Sunrise Park

Stillwater, MN 55082

07/18/2024

ISOMETRIC VIEW

St. Croix Recreation Fun Playgrounds 100-188395-1

SERIES Nucleus | Burke Basics

**GROUP:** 2-5 Structure

**DESIGNED FOR AGES:** 2 to 5

Sunrise Park

Stillwater, MN 55082

PLAY THAT MOVES YOU

ISOMETRIC VIEW

07/18/2024

St. Croix Recreation Fun Playgrounds 100-188395-1

SERIES **GROUP:**Freestanding **DESIGNED FOR AGES:** 2 to 12 PLAY THAT MOVES YOU Stillwater, MN 55082 Sunrise Park St. Croix Recreation Fun Playgrounds 100-188395-1 Designer: Christine Pitts 07/18/2024

ISOMETRIC VIEW