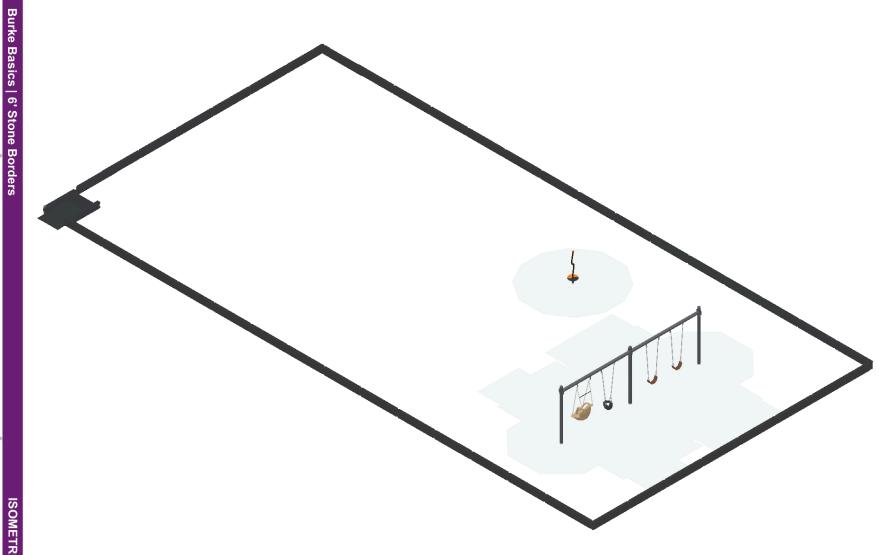

**DESIGNED FOR AGES:** 2 to 5

Sunrise Park

Stillwater, MN 55082

PLAY THAT MOVES YOU

ISOMETRIC VIEW

07/18/2024

St. Croix Recreation Fun Playgrounds 100-188395-1

SERIES **GROUP:**Freestanding **DESIGNED FOR AGES:** 2 to 12 PLAY THAT MOVES YOU Stillwater, MN 55082 Sunrise Park St. Croix Recreation Fun Playgrounds 100-188395-1 Designer: Christine Pitts 07/18/2024

)7/18/2024

IENT VIEW

ecreation Fun Playgrounds 100-188395-1

| ITEM | COMP.    | DESCRIPTION                            |
|------|----------|----------------------------------------|
| 1    | 550-0201 | SINGLE POST SWING ASSEMBLY 5" OD       |
| 2    | 550-0202 | SINGLE POST SWING ADD-ON 5" OD         |
| 3    | 550-0103 | BELT SEAT, 7' SINGLE, STD CHAIN        |
| 4    | 550-0171 | FREEDOM SWING SEAT, 8' BEAM, STD CHAIN |
| 5    | 550-0099 | TOT SEAT, 7' & 8' SINGLE, STD CHAIN    |
| 6    | 560-0457 | SWIFT TWIST SPINNER                    |
| 7    | 046-0153 | BORDER RAMP W/STAKES                   |
| 8    | 046-0054 | PLUG                                   |
| 9    | 046-0053 | 6ft STONEBORDER/2 DRIVE PINS           |
| 10   | 046-0055 | END CAP                                |
|      |          |                                        |

| SERIES Burke Basics   6' Stone Borders | irs .                                                                                        | COMPONENT VIEW                   |
|----------------------------------------|----------------------------------------------------------------------------------------------|----------------------------------|
| GROUP:                                 | Sunrise Park                                                                                 | 07/18/2024                       |
| rieesianding                           | Stillwater, MN 55082                                                                         | St. Croix Recreation Fun Playgro |
| DESIGNED FOR AGES:                     |                                                                                              | 100-188395-1                     |
| 2 to 12                                | PLAY THAT MOVES YOU                                                                          | Designer: Christine Pitts        |
| BCI BURKE COMPANY, LLO                 | BCI BURKE COMPANY, LLC   PO BOX 549 FOND DU LAC, WI 54936-0549   920.921.9220   BCIBURKE.COM | .9220   BCIBURKE.COM             |