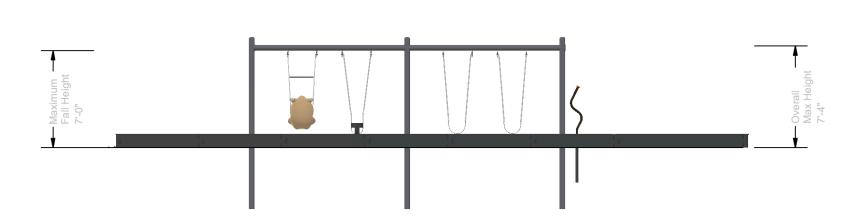

PLAY THAT MOVES YOU

**ELEVATION VIEW** 

07/18/2024

St. Croix Recreation Fun Playgrounds 100-188395-1

**GROUP:**Freestanding SERIES **DESIGNED FOR AGES:** 2 to 12 Burke Basics | 6' Stone Borders Stillwater, MN 55082 Sunrise Park