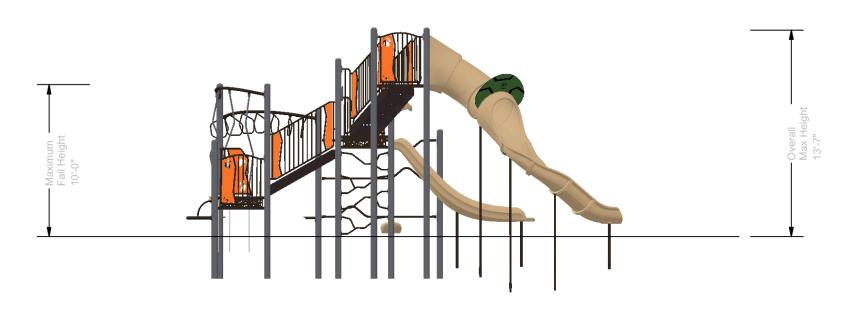

Stillwater, MN 55082

ELEVATION VIEW

St. Croix Recreation Fun Playgrounds 07/18/2024

100-188395-1

**GROUP:** 5-12 Structure SERIES **DESIGNED FOR AGES:** 5 to 12 Nucleus | Intensity BUTKO.
PLAY THAT MOVES YOU Stillwater, MN 55082 Sunrise Park St. Croix Recreation Fun Playgrounds Designer: Christine Pitts **ELEVATION VIEW** 100-**18**8395-1 07/18/2024