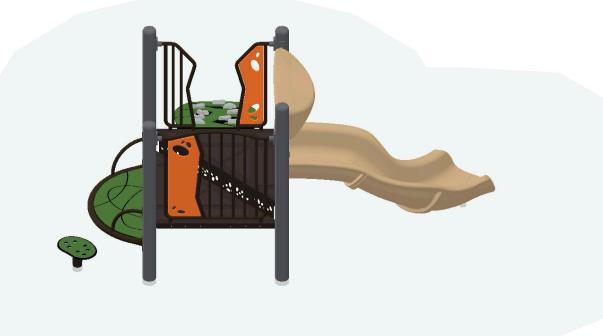

**DESIGNED FOR AGES:** 5 to 12

Sunrise Park

Stillwater, MN 55082

07/18/2024

ISOMETRIC VIEW

St. Croix Recreation Fun Playgrounds 100-188395-1

SERIES Nucleus | Burke Basics

**GROUP:** 2-5 Structure

| ITEM | COMP.    | DESCRIPTION                        |
|------|----------|------------------------------------|
| 1    | 270-0301 | SPLIT SQUARE PLATFORMCLOSURE PLATE |
| 2    | 370-0042 | ASCEND ROCK CLIMBER, 32"-40"       |
| 3    | 270-0120 | EVOLUTION UNITARY ENCLOSURE        |
| 4    | 470-0075 | CRESCENT PLATFORM                  |
| 5    | 270-0009 | 8" CLOSURE PLATE, ELLIPSE          |
| 6    | 570-0100 | EVOLUTION BARRIER                  |
| 7    | 470-0816 | VIPER L 32 W/O HOOD                |
| 8    | 470-0805 | SLIDE HOOD, HIGH SIDE WALL         |
| 9    | 580-1364 | LIL NOVO BEAN STEP                 |