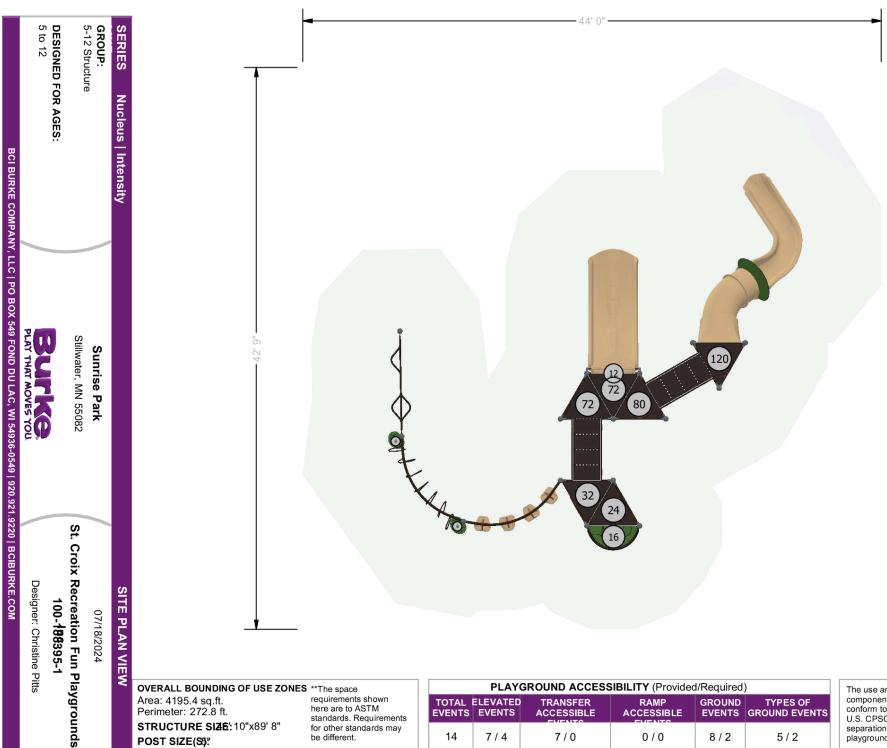

The use and layout of play components identified in this plan conform to the CPSC guildelines. U.S. CPSC recommends the separation of age groups in playground layouts.

| ITEM | COMP.    | DESCRIPTION                                |
|------|----------|--------------------------------------------|
| 1    | 270-0129 | TRIANGLE PLATFORM                          |
| 2    | 370-0223 | PURSUIT CLIMBER 16"-40"                    |
| 3    | 370-1675 | STRAIGHT OVERHEAD, NUCLEUS                 |
| 4    | 370-0004 | POWER PIPES CLIMBER                        |
| 5    | 370-1608 | OVISTEP LAUNCH PAD                         |
| 6    | 370-0041 | EVOLUTION 40" TRANSITION STAIR W/ BARRIERS |
| 7    | 470-0128 | FLYLOW POD                                 |
| 8    | 570-0100 | EVOLUTION BARRIER                          |
| 9    | 570-0398 | STEERING WHEEL ASSEMBLY                    |
| 10   | 470-0787 | COBRA SLIDE FUSION "S" LEFT 120"           |
| 11   | 270-0009 | 8" CLOSURE PLATE, ELLIPSE                  |
| 12   | 470-0803 | CONTOUR SLIDE, 64"-72"                     |
| 13   | 370-0865 | TREE BRANCH CLIMBER 72"                    |
| 14   | 270-0120 | EVOLUTION UNITARY ENCLOSURE                |
| 15   | 270-0122 | EVOLUTION OFFSET ENCLOSURE                 |
| 16   | 470-0075 | CRESCENT PLATFORM                          |

BCI BURKE COMPANY, LLC | PO BOX 549 FOND DU LAC, WI 54936-0549 | 920.921.9220 | BCIBURKE.COM Burke, PLAY THAT MOVES YOU

Stillwater, MN 55082

Sunrise Park

**GROUP:** 5-12 Structure

**DESIGNED FOR AGES:** 5 to 12

SERIES

Nucleus | Intensity

COMPONENT VIEW

07/18/2024
St. Croix Recreation Fun Playgrounds
100-188395-1

|    | $\begin{array}{cccccccccccccccccccccccccccccccccccc$ | ) |     |
|----|------------------------------------------------------|---|-----|
|    |                                                      |   |     |
|    |                                                      |   | (8) |
|    | 32                                                   |   | 7   |
| 5) | 16 24                                                |   |     |
| 4  |                                                      |   |     |
| 9  | (6)                                                  |   |     |