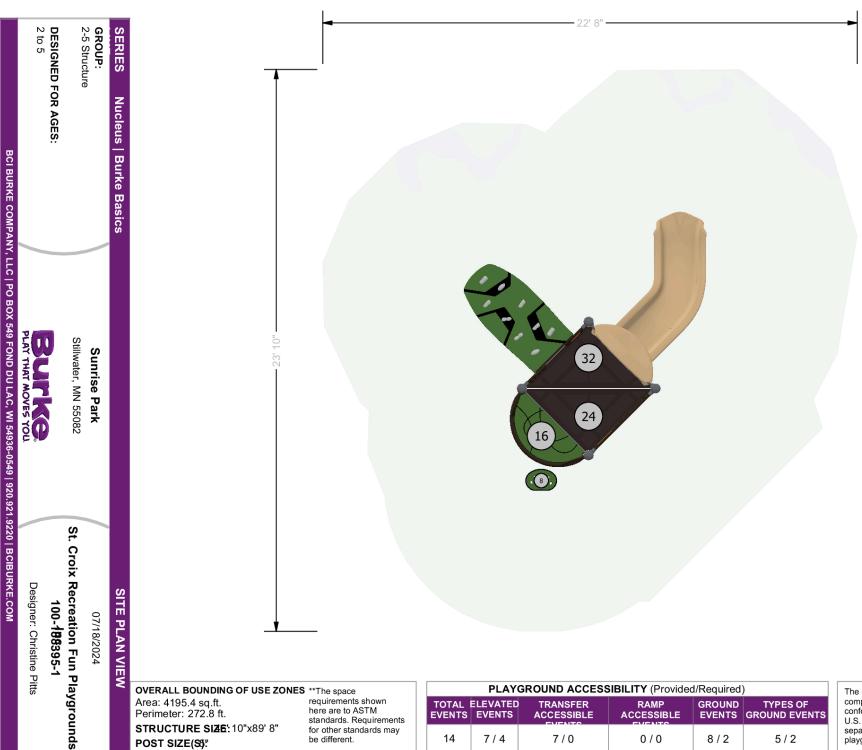

801 Sunrise Ave | Stillwater, MN 55082

St. Croix Recreation Fun Playgrounds Inc.

1826 Tower Dr W | Stillwater, MN 55082 | 651-430-1247

Perimeter: 272.8 ft.

STRUCTURE SIZE: 10"x89' 8" POST SIZE(S)!

standards. Requirements for other standards may be different.

| ı |    | PLAY               | GROUND ACCESS          | SIBILITY (Provided | /Required        | )                      |
|---|----|--------------------|------------------------|--------------------|------------------|------------------------|
|   |    | ELEVATED<br>EVENTS | TRANSFER<br>ACCESSIBLE | RAMP<br>ACCESSIBLE | GROUND<br>EVENTS | TYPES OF GROUND EVENTS |
|   | 14 | 7 / 4              | 7/0                    | 0 / 0              | 8 / 2            | 5/2                    |

The use and layout of play components identified in this plan conform to the CPSC guildelines. U.S. CPSC recommends the separation of age groups in playground layouts.

Perimeter: 272.8 ft.

STRUCTURE SIZE: 10"x89' 8" POST SIZE(S)!

here are to ASTM standards. Requirements for other standards may be different.

| ı |    | PLAY               | GROUND ACCESS          | SIBILITY (Provided | I/Required       | )                      |
|---|----|--------------------|------------------------|--------------------|------------------|------------------------|
|   |    | ELEVATED<br>EVENTS | TRANSFER<br>ACCESSIBLE | RAMP<br>ACCESSIBLE | GROUND<br>EVENTS | TYPES OF GROUND EVENTS |
|   | 14 | 7 / 4              | 7/0                    | 0/0                | 8 / 2            | 5/2                    |

The use and layout of play components identified in this plan conform to the CPSC guildelines. U.S. CPSC recommends the separation of age groups in playground layouts.

| ITEM | COMP.    | DESCRIPTION                                |
|------|----------|--------------------------------------------|
| 1    | 270-0129 | TRIANGLE PLATFORM                          |
| 2    | 370-0223 | PURSUIT CLIMBER 16"-40"                    |
| 3    | 370-1675 | STRAIGHT OVERHEAD, NUCLEUS                 |
| 4    | 370-0004 | POWER PIPES CLIMBER                        |
| 5    | 370-1608 | OVISTEP LAUNCH PAD                         |
| 6    | 370-0041 | EVOLUTION 40" TRANSITION STAIR W/ BARRIERS |
| 7    | 470-0128 | FLYLOW POD                                 |
| 8    | 570-0100 | EVOLUTION BARRIER                          |
| 9    | 570-0398 | STEERING WHEEL ASSEMBLY                    |
| 10   | 470-0787 | COBRA SLIDE FUSION "S" LEFT 120"           |
| 11   | 270-0009 | 8" CLOSURE PLATE, ELLIPSE                  |
| 12   | 470-0803 | CONTOUR SLIDE, 64"-72"                     |
| 13   | 370-0865 | TREE BRANCH CLIMBER 72"                    |
| 14   | 270-0120 | EVOLUTION UNITARY ENCLOSURE                |
| 15   | 270-0122 | EVOLUTION OFFSET ENCLOSURE                 |
| 16   | 470-0075 | CRESCENT PLATFORM                          |