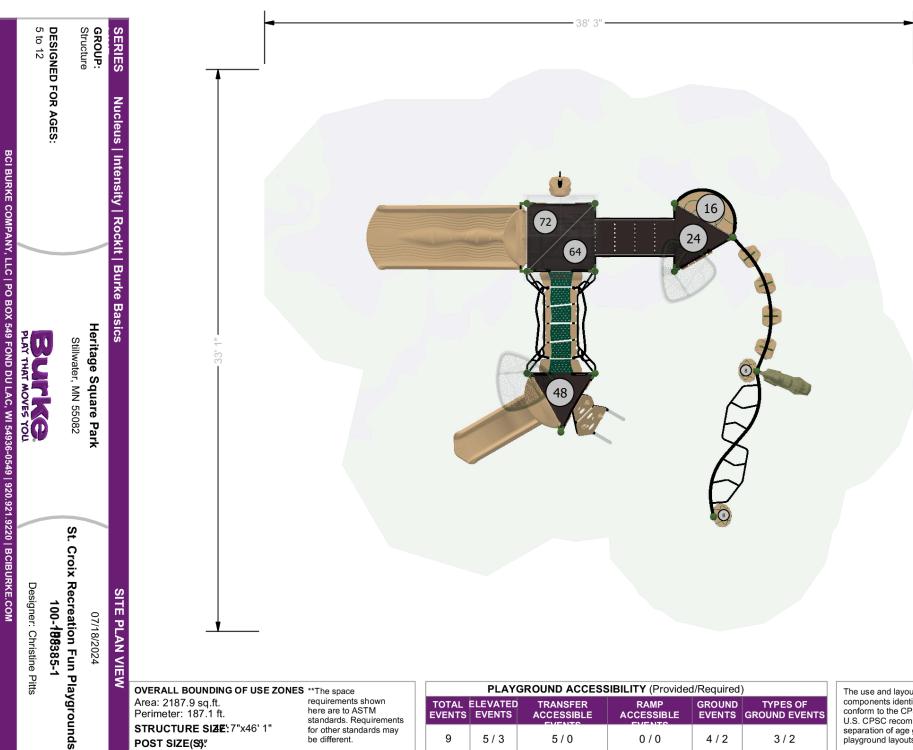

3380 Heritage Ct | Stillwater, MN 55082

St. Croix Recreation Fun Playgrounds Inc.

1826 Tower Dr W | Stillwater, MN 55082 | 651-430-1247

Area: 2187.9 sq.ft. Perimeter: 187.1 ft.

STRUCTURE SIZE: 7"x46' 1" POST SIZE(S)!

requirements shown here are to ASTM standards. Requirements for other standards may be different.

| ı | PLAYGROUND ACCESSIBILITY (Provided/Required) |                    |                        |                    |                  |                        |  |  |
|---|----------------------------------------------|--------------------|------------------------|--------------------|------------------|------------------------|--|--|
|   |                                              | ELEVATED<br>EVENTS | TRANSFER<br>ACCESSIBLE | RAMP<br>ACCESSIBLE | GROUND<br>EVENTS | TYPES OF GROUND EVENTS |  |  |
|   | 9                                            | 5/3                | 5/0                    | 0/0                | 4/2              | 3/2                    |  |  |

The use and layout of play components identified in this plan conform to the CPSC guildelines. U.S. CPSC recommends the separation of age groups in playground layouts.

|                     | 21 (12) (13) | 19 20 2 |    | 10 9 |
|---------------------|--------------|---------|----|------|
| 15<br>2<br>16<br>17 |              | 48      | 24 |      |
| 1                   |              | 15      | 5  | 6 4  |

| ITEM | COMP.    | DESCRIPTION                                |
|------|----------|--------------------------------------------|
| 1    | 270-0129 | TRIANGLE PLATFORM                          |
| 2    | 470-0764 | SOLIS POST TOPPER                          |
| 3    | 370-0223 | PURSUIT CLIMBER 16"-40"                    |
| 4    | 370-1683 | S HORIZONTAL LADDER, NUCLEUS               |
| 5    | 370-1608 | OVISTEP LAUNCH PAD                         |
| 6    | 560-0540 | ROCKIT END PANEL                           |
| 7    | 660-0137 | ROCKIT ATTACHMENT POST 55 1/2"             |
| 8    | 270-0194 | CLUBHOUSE OFFSET ENCLOSURE, LEFT           |
| 9    | 470-0075 | CRESCENT PLATFORM                          |
| 10   | 270-0009 | 8" CLOSURE PLATE, ELLIPSE                  |
| 11   | 370-0041 | EVOLUTION 40" TRANSITION STAIR W/ BARRIERS |
| 12   | 270-0301 | SPLIT SQUARE PLATFORMCLOSURE PLATE         |
| 13   | 470-0803 | CONTOUR SLIDE, 64"-72"                     |
| 14   | 370-1715 | MESA CLIMBER                               |
| 15   | 270-0120 | EVOLUTION UNITARY ENCLOSURE                |
| 16   | 470-0659 | ROCK'N ROLL SLIDE, 40" - 48" W/O HOOD      |
| 17   | 470-0967 | SLIDE HOOD, LOW SIDE WALL                  |
| 18   | 370-0231 | FORMIS LADDER 48                           |
| 19   | 270-0192 | CLUBHOUSE UNITARY ENCLOSURE                |
| 20   | 470-0625 | CLUBHOUSE RETREAT ROOF                     |
| 21   | 560-0068 | FS APPROACH CLIMBER, 5 POD                 |
|      |          |                                            |

BCI BURKE COMPANY, LLC | PO BOX 549 FOND DU LAC, WI 54936-0549 | 920.921.9220 | BCIBURKE.COM PLAY THAT MOVES YOU St. Croix Recreation Fun Playgrounds
100-188385-1

Designer: Christine Pitts

SERIES **GROUP:**Structure

Nucleus | Intensity | RockIt | Burke Basics

Heritage Square Park

COMPONENT VIEW

07/18/2024

Stillwater, MN 55082

**DESIGNED FOR AGES:** 5 to 12

| TEM | COMP.    | DESCRIPTION                           |
|-----|----------|---------------------------------------|
| 1   | 550-0203 | SINGLE POST SWING - SINGLE SEAT FRAME |
| 2   | 550-0103 | BELT SEAT, 7' SINGLE, STD CHAIN       |
|     |          |                                       |