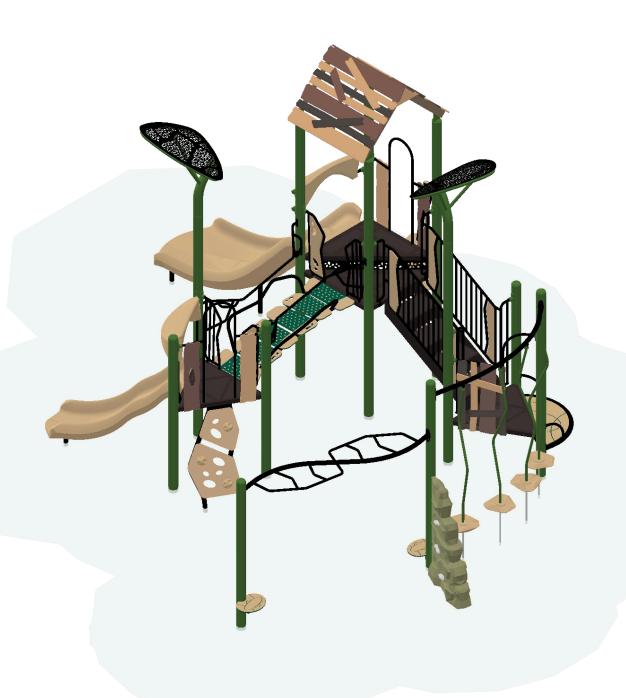

| ITEM | COMP.    | DESCRIPTION                                |
|------|----------|--------------------------------------------|
| 1    | 270-0129 | TRIANGLE PLATFORM                          |
| 2    | 470-0764 | SOLIS POST TOPPER                          |
| 3    | 370-0223 | PURSUIT CLIMBER 16"-40"                    |
| 4    | 370-1683 | S HORIZONTAL LADDER, NUCLEUS               |
| 5    | 370-1608 | OVISTEP LAUNCH PAD                         |
| 6    | 560-0540 | ROCKIT END PANEL                           |
| 7    | 660-0137 | ROCKIT ATTACHMENT POST 55 1/2"             |
| 8    | 270-0194 | CLUBHOUSE OFFSET ENCLOSURE, LEFT           |
| 9    | 470-0075 | CRESCENT PLATFORM                          |
| 10   | 270-0009 | 8" CLOSURE PLATE, ELLIPSE                  |
| 11   | 370-0041 | EVOLUTION 40" TRANSITION STAIR W/ BARRIERS |
| 12   | 270-0301 | SPLIT SQUARE PLATFORMCLOSURE PLATE         |
| 13   | 470-0803 | CONTOUR SLIDE, 64"-72"                     |
| 14   | 370-1715 | MESA CLIMBER                               |
| 15   | 270-0120 | EVOLUTION UNITARY ENCLOSURE                |
| 16   | 470-0659 | ROCK'N ROLL SLIDE, 40" - 48" W/O HOOD      |
| 17   | 470-0967 | SLIDE HOOD, LOW SIDE WALL                  |
| 18   | 370-0231 | FORMIS LADDER 48                           |
| 19   | 270-0192 | CLUBHOUSE UNITARY ENCLOSURE                |
| 20   | 470-0625 | CLUBHOUSE RETREAT ROOF                     |
| 21   | 560-0068 | FS APPROACH CLIMBER, 5 POD                 |
|      |          |                                            |

ISOMETRIC VIEW

SERIES **GROUP:**Structure Nucleus | Intensity | RockIt | Burke Basics

Heritage Square Park

Stillwater, MN 55082

**DESIGNED FOR AGES:** 5 to 12

07/18/2024

ISOMETRIC VIEW

St. Croix Recreation Fun Playgrounds
100-188385-1