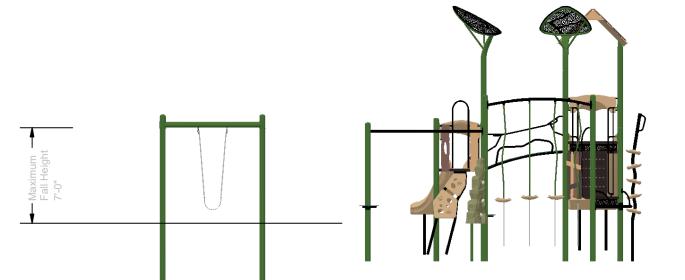

**GROUP:**Freestanding

**DESIGNED FOR AGES:** 5 to 12

SERIES

**Burke Basics** 

Stillwater, MN 55082

PLAY THAT MOVES YOU

BCI BURKE COMPANY, LLC | PO BOX 549 FOND DU LAC, WI 54936-0549 | 920.921.9220 | BCIBURKE.COM

**DESIGNED FOR AGES:** 5 to 12

**GROUP:**Structure|Freestanding

Stillwater, MN 55082

ELEVATION VIEW

07/18/2024

St. Croix Recreation Fun Playgrounds 100-**188**385-1

SERIES Nucleus | Intensity | Rocklt | Burke Basics

**GROUP:**Structure|Freestanding

**DESIGNED FOR AGES:** 5 to 12

Heritage Square Park

Stillwater, MN 55082

St. Croix Recreation Fun Playgrounds 100-188385-1 07/18/2024