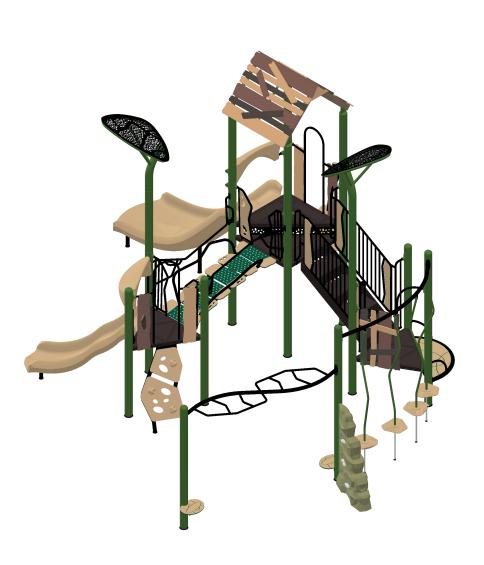

Nucleus | Intensity | RockIt | Burke Basics

Heritage Square Park

COMPONENT VIEW

07/18/2024

Stillwater, MN 55082

**DESIGNED FOR AGES:** 5 to 12

| TEM | COMP.    | DESCRIPTION                           |
|-----|----------|---------------------------------------|
| 1   | 550-0203 | SINGLE POST SWING - SINGLE SEAT FRAME |
| 2   | 550-0103 | BELT SEAT, 7' SINGLE, STD CHAIN       |
|     |          |                                       |

Heritage Square Park

07/18/2024

COMPONENT VIEW

Designer: Christine Pitts

St. Croix Recreation Fun Playgrounds 100-188385-1

SERIES Nucleus | Intensity | RockIt | Burke Basics

Heritage Square Park

PLAY THAT MOVES YOU

ISOMETRIC VIEW

SERIES **GROUP:**Structure Nucleus | Intensity | RockIt | Burke Basics

Heritage Square Park

Stillwater, MN 55082

**DESIGNED FOR AGES:** 5 to 12

07/18/2024

ISOMETRIC VIEW

St. Croix Recreation Fun Playgrounds
100-188385-1