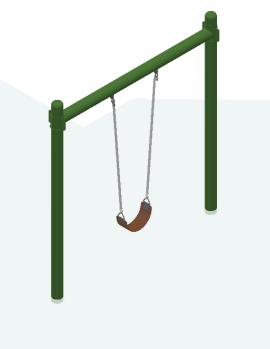

Nucleus | Intensity | RockIt | Burke Basics

Heritage Square Park

COMPONENT VIEW

07/18/2024

Stillwater, MN 55082

**DESIGNED FOR AGES:** 5 to 12

| TEM | COMP.    | DESCRIPTION                           |
|-----|----------|---------------------------------------|
| 1   | 550-0203 | SINGLE POST SWING - SINGLE SEAT FRAME |
| 2   | 550-0103 | BELT SEAT, 7' SINGLE, STD CHAIN       |
|     |          |                                       |

SERIES **Burke Basics** 

**GROUP:**Freestanding

**DESIGNED FOR AGES:** 5 to 12

Heritage Square Park

Stillwater, MN 55082

ISOMETRIC VIEW

07/18/2024

St. Croix Recreation Fun Playgrounds 100-188385-1