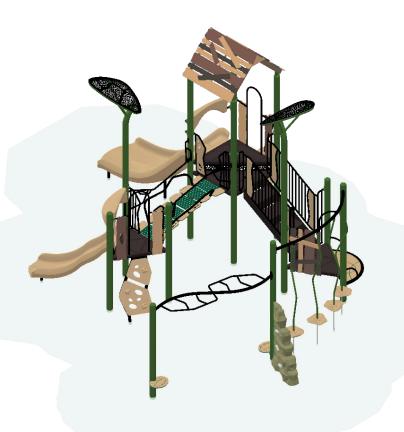

SERIES **Burke Basics** 

**GROUP:**Freestanding

**DESIGNED FOR AGES:** 5 to 12

Heritage Square Park

Stillwater, MN 55082

ISOMETRIC VIEW

07/18/2024

St. Croix Recreation Fun Playgrounds 100-188385-1