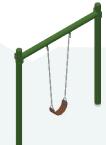

Nucleus | Intensity | RockIt | Burke Basics

Heritage Square Park

COMPONENT VIEW

07/18/2024

Stillwater, MN 55082

**DESIGNED FOR AGES:** 5 to 12

| TEM | COMP.    | DESCRIPTION                           |
|-----|----------|---------------------------------------|
| 1   | 550-0203 | SINGLE POST SWING - SINGLE SEAT FRAME |
| 2   | 550-0103 | BELT SEAT, 7' SINGLE, STD CHAIN       |
|     |          |                                       |