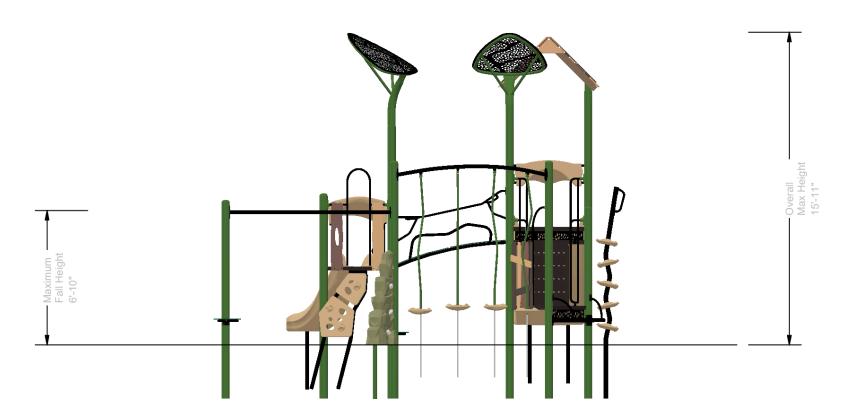

**DESIGNED FOR AGES:** 5 to 12

**GROUP:**Structure|Freestanding

Stillwater, MN 55082

ELEVATION VIEW

07/18/2024

St. Croix Recreation Fun Playgrounds 100-**188**385-1

## SERIES **GROUP:**Structure Nucleus | Intensity | RockIt | Burke Basics Heritage Square Park

Stillwater, MN 55082

**DESIGNED FOR AGES:** 5 to 12

**ELEVATION VIEW** 

07/18/2024

St. Croix Recreation Fun Playgrounds 100-**18**8385-1

SERIES Nucleus | Intensity | Rocklt | Burke Basics

**GROUP:**Structure|Freestanding

**DESIGNED FOR AGES:** 5 to 12

Heritage Square Park

Stillwater, MN 55082

St. Croix Recreation Fun Playgrounds 100-188385-1 07/18/2024