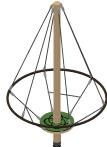

| ITEM | COMP.    | DESCRIPTION               |
|------|----------|---------------------------|
| 1    | 550-9118 | BRAVA UNIVERSAL SWING     |
| 2    | 560-2610 | SPINETIC W/ SPEED LIMITER |

**GROUP:**Freestanding SERIES

**DESIGNED FOR AGES:** 2 to 12

PLAY THAT MOVES YOU

ISOMETRIC VIEW

Heritage Square Park

Stillwater, MN 55082

07/17/2024

St. Croix Recreation Fun Playgrounds
100-188383-1

**GROUP:**Freestanding SERIES **Burke Basics** 