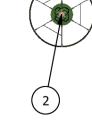

| ITEM | COMP.    | DESCRIPTION               |
|------|----------|---------------------------|
| 1    | 550-9118 | BRAVA UNIVERSAL SWING     |
| 2    | 560-2610 | SPINETIC W/ SPEED LIMITER |

**GROUP:**Freestanding SERIES