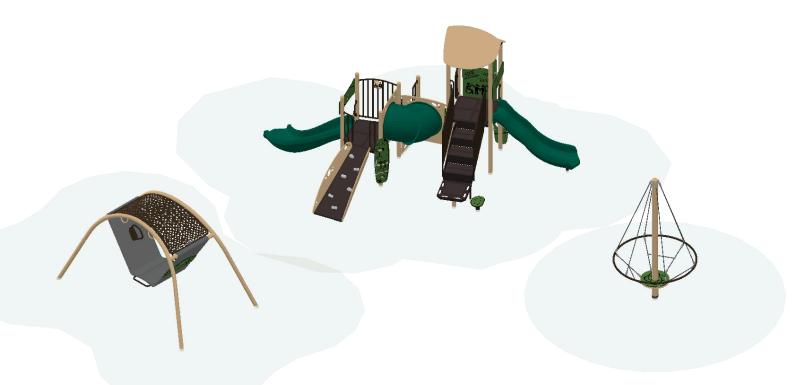

BUCKE, PLAY THAT MOVES YOU

Stillwater, MN 55082

Heritage Square Park

ISOMETRIC VIEW

07/17/2024

St. Croix Recreation Fun Playgrounds
100-188383-1

SERIES Synergy | Burke Basics

**GROUP:**Structure

**DESIGNED FOR AGES:** 2 to 12

PLAY THAT MOVES YOU

ISOMETRIC VIEW

Heritage Square Park

Stillwater, MN 55082

07/17/2024

St. Croix Recreation Fun Playgrounds
100-188383-1

**GROUP:**Freestanding SERIES **Burke Basics** 

**DESIGNED FOR AGES:** 2 to 12

Heritage Square Park

Stillwater, MN 55082

PLAY THAT MOVES YOU

07/17/2024

ISOMETRIC VIEW

St. Croix Recreation Fun Playgrounds
100-188383-1