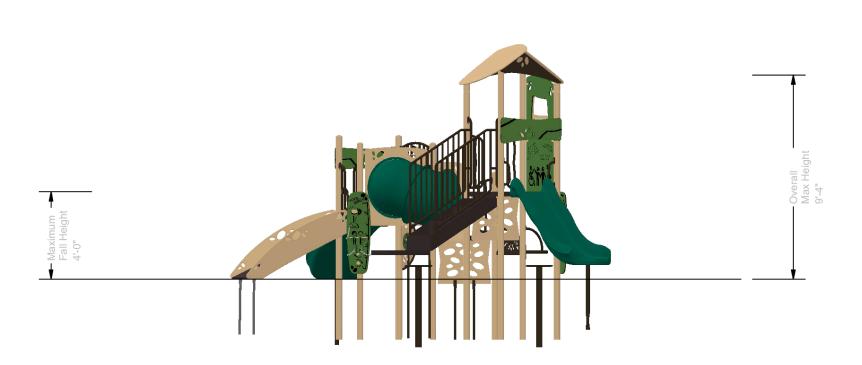

**ELEVATION VIEW** 

St. Croix Recreation Fun Playgrounds 100-**188**383-1 07/17/2024

**GROUP:**Structure **DESIGNED FOR AGES:** 2 to 12 Stillwater, MN 55082

Heritage Square Park

SERIES

Synergy | Burke Basics