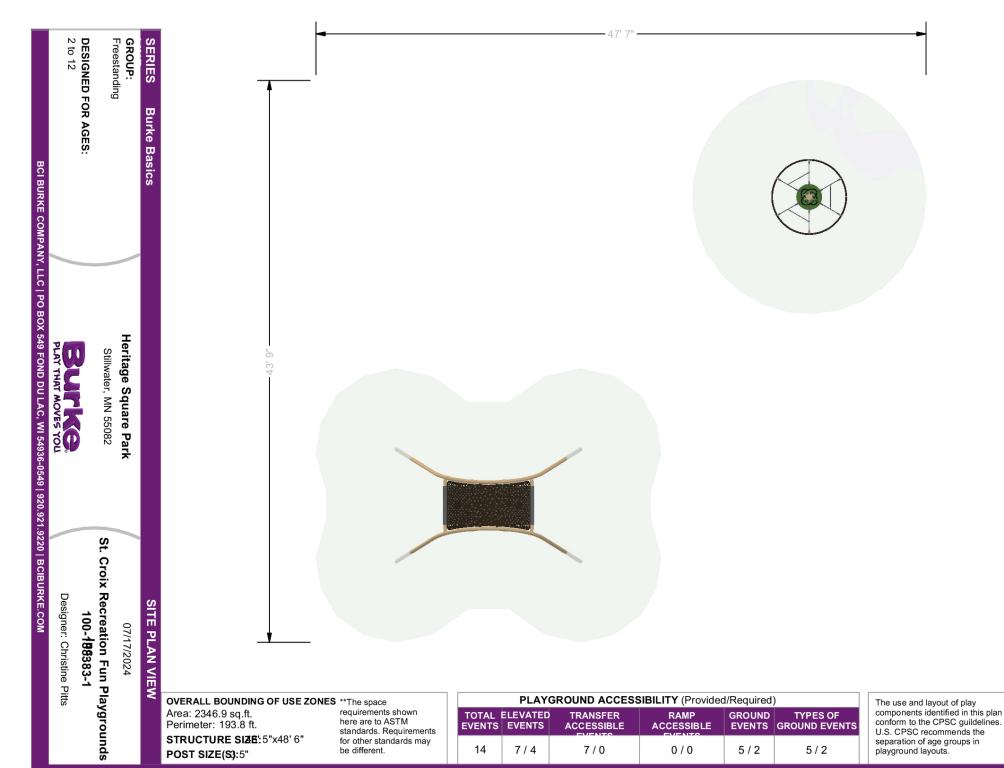

| ITEM | COMP.    | DESCRIPTION               |
|------|----------|---------------------------|
| 1    | 550-9118 | BRAVA UNIVERSAL SWING     |
| 2    | 560-2610 | SPINETIC W/ SPEED LIMITER |

**GROUP:**Freestanding SERIES