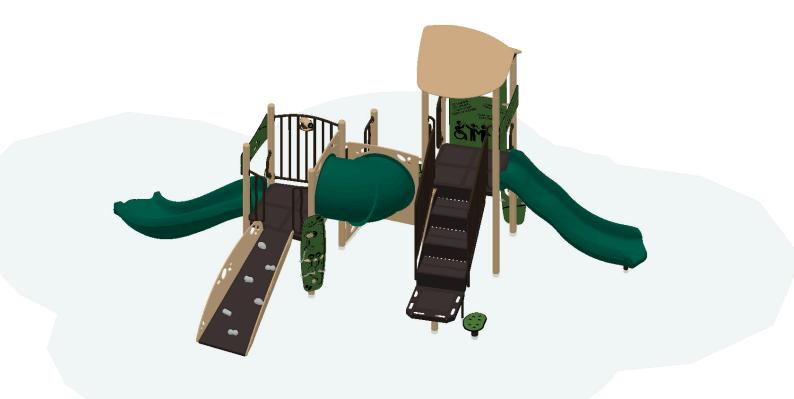

Warning: Accessible safety surfacing material is required beneath and around this equipment that is compliant with ASTM, CPSC, and ADAAG requirements.

|     |       | (11) (12)         | 10 $3$ |   |
|-----|-------|-------------------|--------|---|
|     | 9 (8) |                   |        |   |
| (   | 5)    | $\setminus   /  $ |        |   |
| 13  | 0     |                   |        | 6 |
| 9   | P     | 24 48             |        | 7 |
| 17) |       |                   |        | O |
| 15  | 32    |                   |        |   |
| 7)  |       |                   |        | 5 |
|     |       |                   | 2      |   |
| (1  |       |                   |        |   |
|     | 9     |                   | 16     |   |

| ITEM | COMP.    | DESCRIPTION                      |
|------|----------|----------------------------------|
| 1    | 290-0103 | TRAPEZOID PLATFORM               |
| 2    | 290-0102 | SQUARE PLATFORM                  |
| 3    | 590-0435 | GAS STATION ACTIVITY             |
| 4    | 390-0152 | TRANSFER STATION, BARRIER 48"    |
| 5    | 580-1364 | LIL NOVO BEAN STEP               |
| 6    | 490-0132 | ROCK N ROLL SLIDE 40"-48"        |
| 7    | 490-0134 | IMAGINATION SLIDE SIT DOWN PANEL |
| 8    | 290-0118 | 24" TRANSITION CLIMBER           |
| 9    | 290-0111 | CLIMBER ENCLOSURE 2-5            |
| 10   | 590-0189 | IMAGINATION PLAYFORT             |
| 11   | 290-0099 | CRESCENT TRANSFER PLATFORM       |
| 12   | 290-0101 | 8" CLOSURE PLATE                 |
| 13   | 390-0129 | CRUX CLIMBER 24"                 |
| 14   | 590-0087 | TIGHT 90 DEG TUNNEL              |
| 15   | 590-0152 | RAIN CRESCENT PANEL              |
| 16   | 590-0436 | TOOL BENCH ACTIVITY              |
| 17   | 590-0410 | PIPE WALL W/ KALEIDOSCOPE        |
| 18   | 490-0186 | MONACO SLIDE, 32"-40"            |
| 19   | 390-0306 | ROCK CRAWL                       |
|      |          |                                  |
|      |          |                                  |
|      |          |                                  |

| .9220   BCIBURKE.COM                 | BCI BURKE COMPANY, LLC   PO BOX 549 FOND DU LAC, WI 54936-0549   920.921.9220   BCIBURKE.COM | BCI BURKE COMPANY,            |
|--------------------------------------|----------------------------------------------------------------------------------------------|-------------------------------|
| Designer: Christine Pitts            | PLAY THAT MOVES YOU                                                                          | 2 to 12                       |
| 100-488383-1                         |                                                                                              | DESIGNED FOR AGES:            |
| St. Croix Recreation Fun Playgrounds | Stillwater, MN 55082                                                                         | Crecie                        |
| 07/17/2024                           | Heritage Square Park                                                                         | GROUP:                        |
| COMPONENT VIEW                       |                                                                                              | SERIES Synergy   Burke Basics |