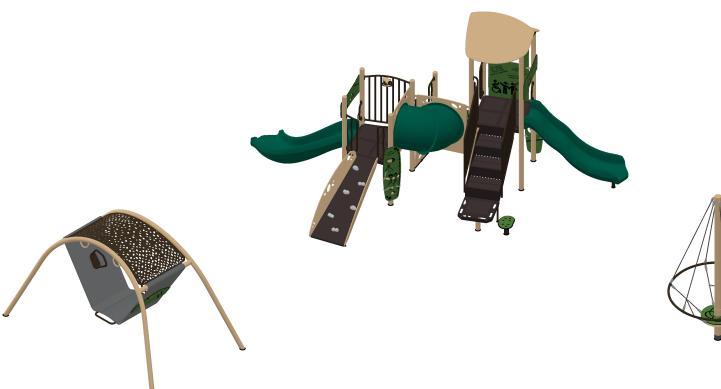

BUCKE, PLAY THAT MOVES YOU

Stillwater, MN 55082

Heritage Square Park

ISOMETRIC VIEW

07/17/2024

St. Croix Recreation Fun Playgrounds
100-188383-1

SERIES Synergy | Burke Basics

**GROUP:**Structure

**DESIGNED FOR AGES:** 2 to 12

PLAY THAT MOVES YOU

ISOMETRIC VIEW

Heritage Square Park

Stillwater, MN 55082

07/17/2024

St. Croix Recreation Fun Playgrounds
100-188383-1

**GROUP:**Freestanding SERIES **Burke Basics** 

**DESIGNED FOR AGES:** 2 to 12

Heritage Square Park

Stillwater, MN 55082

PLAY THAT MOVES YOU

07/17/2024

ISOMETRIC VIEW

St. Croix Recreation Fun Playgrounds
100-188383-1