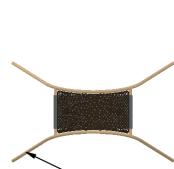

| DESIGNED FOR AGES:            |
| St. Croix Recreation Fun Playgrounds | Stillwater, MN 55082                                                                         | Crecie                        |
| 07/17/2024                           | Heritage Square Park                                                                         | GROUP:                        |
| COMPONENT VIEW                       |                                                                                              | SERIES Synergy   Burke Basics |

| ITEM | COMP.    | DESCRIPTION               |
|------|----------|---------------------------|
| 1    | 550-9118 | BRAVA UNIVERSAL SWING     |
| 2    | 560-2610 | SPINETIC W/ SPEED LIMITER |







**GROUP:**Freestanding SERIES

**DESIGNED FOR AGES:** 2 to 12

**Burke Basics** 

PLAY THAT MOVES YOU

Heritage Square Park

Stillwater, MN 55082

COMPONENT VIEW

07/17/2024

Designer: Christine Pitts

St. Croix Recreation Fun Playgrounds 100-**188**383-1



SERIES **GROUP:**Structure|Freestanding Burke Basics | Synergy

**DESIGNED FOR AGES:** 2 to 12

Heritage Square Park

Stillwater, MN 55082

PLAY THAT MOVES YOU

**ELEVATION VIEW** 

St. Croix Recreation Fun Playgrounds 100-**188**383-1 07/17/2024



**GROUP:**Structure **DESIGNED FOR AGES:** 2 to 12 Stillwater, MN 55082

Heritage Square Park

SERIES

Synergy | Burke Basics

PLAY THAT MOVES YOU

**ELEVATION VIEW** 

St. Croix Recreation Fun Playgrounds 07/17/2024

100-**188**383-1



SERIES **Burke Basics** 

**GROUP:**Freestanding

*