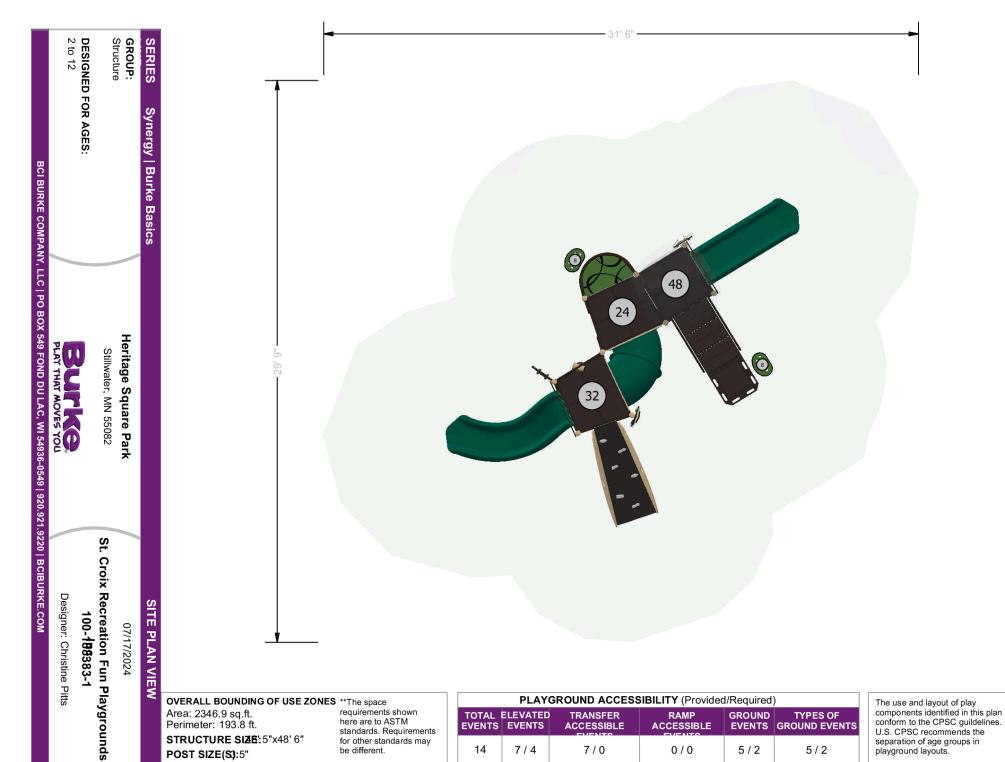

St. Croix Recreation Fun Playgrounds 100-**188**383-1

SERIES **GROUP:**Structure|Freestanding Burke Basics | Synergy

**DESIGNED FOR AGES:** 2 to 12

Heritage Square Park

Stillwater, MN 55082

PLAY THAT MOVES YOU

**ELEVATION VIEW** 

St. Croix Recreation Fun Playgrounds 100-**188**383-1 07/17/2024

**GROUP:**Structure **DESIGNED FOR AGES:** 2 to 12 Stillwater, MN 55082

Heritage Square Park

SERIES

Synergy | Burke Basics