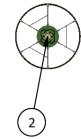

| ITEM | COMP.    | DESCRIPTION               |
|------|----------|---------------------------|
| 1    | 550-9118 | BRAVA UNIVERSAL SWING     |
| 2    | 560-2610 | SPINETIC W/ SPEED LIMITER |

**GROUP:**Freestanding SERIES