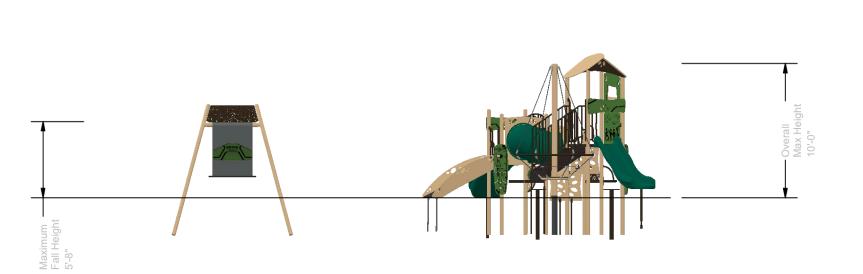

**ELEVATION VIEW** 

St. Croix Recreation Fun Playgrounds 100-**188**383-1 07/17/2024

**GROUP:**Structure **DESIGNED FOR AGES:** 2 to 12 Stillwater, MN 55082

Heritage Square Park

SERIES

Synergy | Burke Basics

PLAY THAT MOVES YOU

**ELEVATION VIEW** 

St. Croix Recreation Fun Playgrounds 07/17/2024

100-**188**383-1

SERIES **Burke Basics** 

**GROUP:**Freestanding

**DESIGNED FOR AGES:** 2 to 12

PLAY THAT MOVES YOU

Heritage Square Park

Stillwater, MN 55082

**ELEVATION VIEW** 

St. Croix Recreation Fun Playgrounds 07/17/2024

100-**188**383-1

SERIES Burke Basics | Synergy

**GROUP:**Structure|Freestanding

**DESIGNED FOR AGES:** 2 to 12