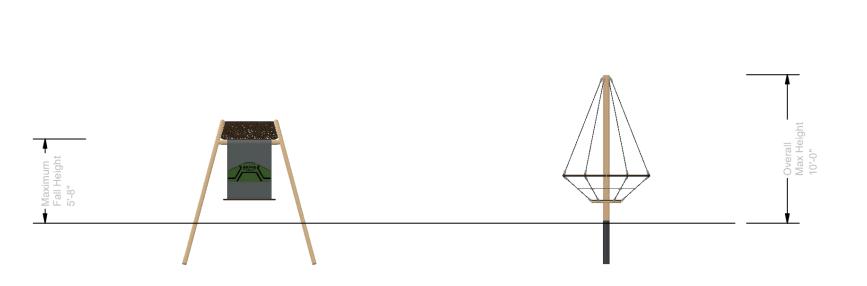

PLAY THAT MOVES YOU

**ELEVATION VIEW** 

St. Croix Recreation Fun Playgrounds 07/17/2024

100-**188**383-1

SERIES **Burke Basics** 

**GROUP:**Freestanding

**DESIGNED FOR AGES:** 2 to 12

PLAY THAT MOVES YOU

Heritage Square Park

Stillwater, MN 55082

**ELEVATION VIEW** 

St. Croix Recreation Fun Playgrounds 07/17/2024

100-**188**383-1

SERIES Burke Basics | Synergy

**GROUP:**Structure|Freestanding

**DESIGNED FOR AGES:** 2 to 12