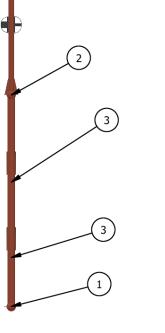

COMPONENT VIEW

Heritage Square Park Stillwater, MN 55082

GROUP: Freestanding DESIGNED FOR AGES: 2 to 5

SERIES Burke Basics

| ITEM | COMP.    | DESCRIPTION                      |
|------|----------|----------------------------------|
| 1    | 550-0201 | SINGLE POST SWING ASSEMBLY 5" OD |
| 2    | 550-0183 | TOT BAY, ADD-ON, GALV CHAIN      |
| 3    | 550-0103 | BELT SEAT, 7' SINGLE, STD CHAIN  |