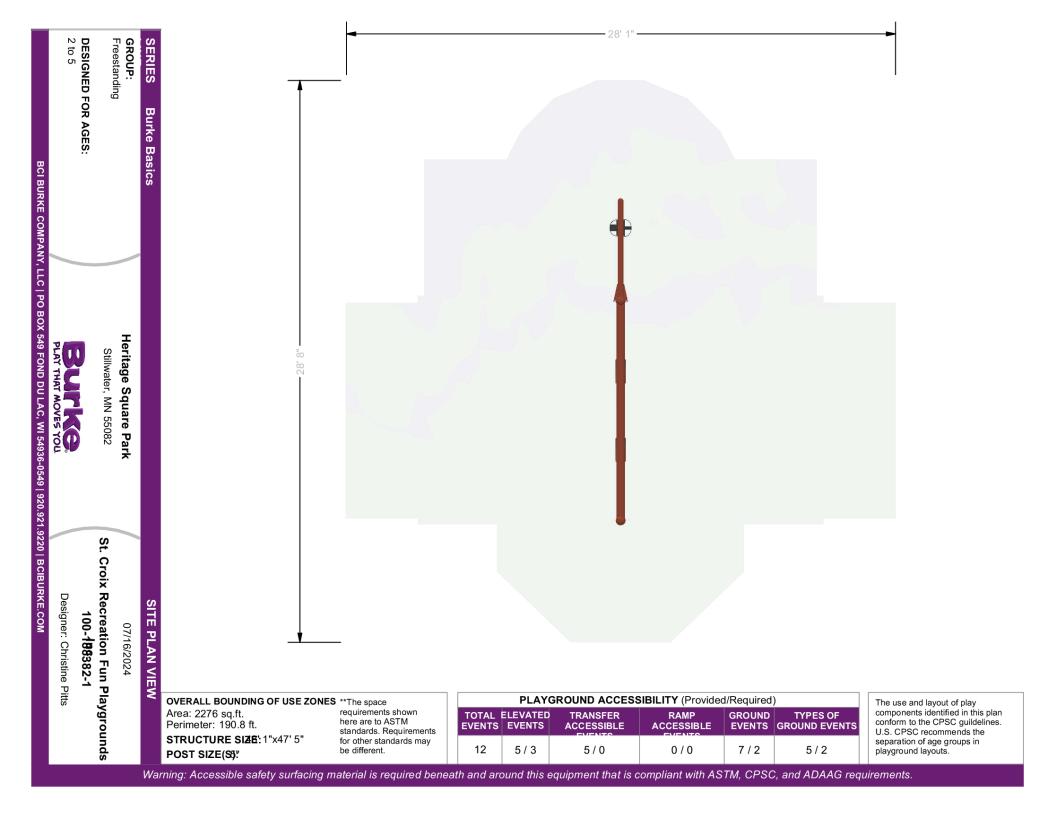

COMPONENT VIEW

Heritage Square Park Stillwater, MN 55082

GROUP: Freestanding DESIGNED FOR AGES: 2 to 5

SERIES Burke Basics

| ITEM | COMP.    | DESCRIPTION                      |
|------|----------|----------------------------------|
| 1    | 550-0201 | SINGLE POST SWING ASSEMBLY 5" OD |
| 2    | 550-0183 | TOT BAY, ADD-ON, GALV CHAIN      |
| 3    | 550-0103 | BELT SEAT, 7' SINGLE, STD CHAIN  |