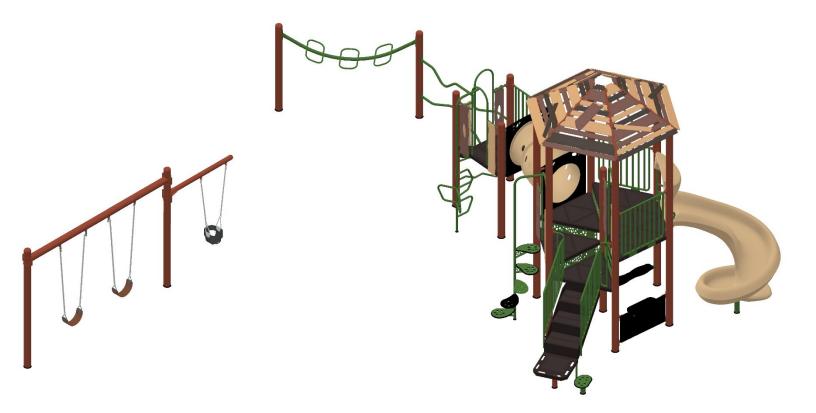

ק 100-**188**382-1 Christine Pitts

St. Croix Recreation Fun Playgrounds

COMPONENT VIEW 07/16/2024

Heritage Square Park Stillwater, MN 55082

GROUP: Structure

SERIES Nucleus | Intensity | Burke Basics

| ITEM | COMP.    | DESCRIPTION                        |
|------|----------|------------------------------------|
| 1    | 270-0132 | HALF HEXAGON PLATFORM              |
| 2    | 570-0557 | COUNTER PANEL, BELOW PLATFORM      |
| 3    | 470-0482 | 48" BENCH                          |
| 4    | 570-0394 | PIPE WALL                          |
| 5    | 470-0872 | EXTREME TWIST SPIRAL SLIDE         |
| 6    | 270-0129 | TRIANGLE PLATFORM                  |
| 7    | 270-0009 | 8" CLOSURE PLATE, ELLIPSE          |
| 8    | 570-1505 | TUNNEL, 16" OFFSET                 |
| 9    | 270-0301 | SPLIT SQUARE PLATFORMCLOSURE PLATE |
| 10   | 370-0031 | POWER PIPES CLIMBER 2-5            |
| 11   | 370-0030 | ATHLETIC ARCH 2-5                  |
| 12   | 370-0861 | TREE BRANCH CLIMBER 40"            |
| 13   | 270-0192 | CLUBHOUSE UNITARY ENCLOSURE        |
| 14   | 370-1712 | ATOM CLIMBER 32"-48"               |
| 15   | 270-0007 | CLUBHOUSE STANCHION                |
| 16   | 470-0638 | CLUBHOUSE HEX ROOF                 |
| 17   | 370-1672 | PETAL STEP CLIMBER 56"             |
| 18   | 370-1662 | TRANSFER STATION, BARRIER 48"      |
| 19   | 580-1364 | LIL NOVO BEAN STEP                 |
| 20   | 270-0299 | ABSTRACT PLATFORM LADDER 24"       |