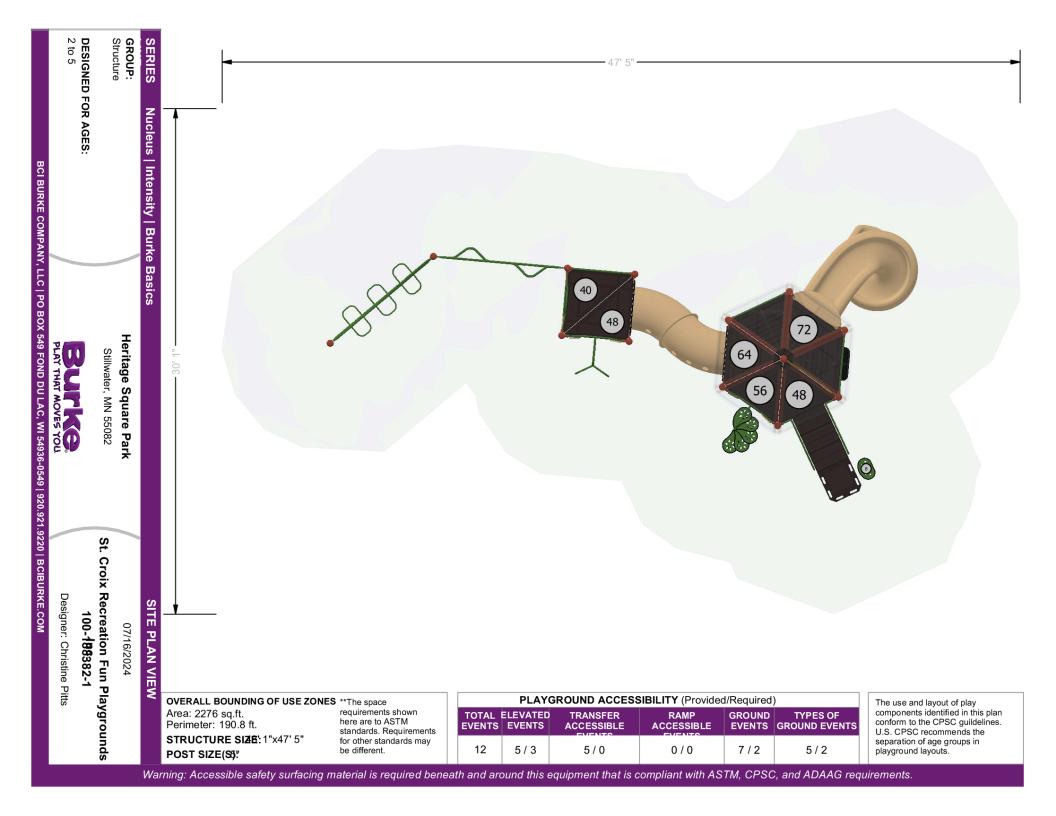

ק 100-**188**382-1 Christine Pitts

St. Croix Recreation Fun Playgrounds

COMPONENT VIEW 07/16/2024

Heritage Square Park Stillwater, MN 55082

GROUP: Structure

SERIES Nucleus | Intensity | Burke Basics

| ITEM | COMP.    | DESCRIPTION                        |
|------|----------|------------------------------------|
| 1    | 270-0132 | HALF HEXAGON PLATFORM              |
| 2    | 570-0557 | COUNTER PANEL, BELOW PLATFORM      |
| 3    | 470-0482 | 48" BENCH                          |
| 4    | 570-0394 | PIPE WALL                          |
| 5    | 470-0872 | EXTREME TWIST SPIRAL SLIDE         |
| 6    | 270-0129 | TRIANGLE PLATFORM                  |
| 7    | 270-0009 | 8" CLOSURE PLATE, ELLIPSE          |
| 8    | 570-1505 | TUNNEL, 16" OFFSET                 |
| 9    | 270-0301 | SPLIT SQUARE PLATFORMCLOSURE PLATE |
| 10   | 370-0031 | POWER PIPES CLIMBER 2-5            |
| 11   | 370-0030 | ATHLETIC ARCH 2-5                  |
| 12   | 370-0861 | TREE BRANCH CLIMBER 40"            |
| 13   | 270-0192 | CLUBHOUSE UNITARY ENCLOSURE        |
| 14   | 370-1712 | ATOM CLIMBER 32"-48"               |
| 15   | 270-0007 | CLUBHOUSE STANCHION                |
| 16   | 470-0638 | CLUBHOUSE HEX ROOF                 |
| 17   | 370-1672 | PETAL STEP CLIMBER 56"             |
| 18   | 370-1662 | TRANSFER STATION, BARRIER 48"      |
| 19   | 580-1364 | LIL NOVO BEAN STEP                 |
| 20   | 270-0299 | ABSTRACT PLATFORM LADDER 24"       |