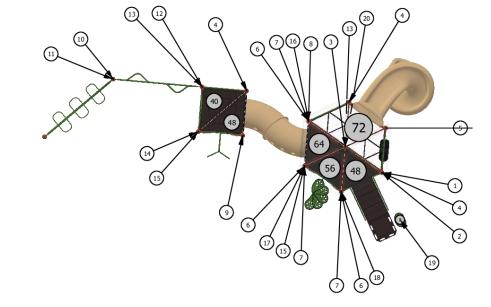

ק 100-**188**382-1 Christine Pitts

St. Croix Recreation Fun Playgrounds

COMPONENT VIEW 07/16/2024

Heritage Square Park Stillwater, MN 55082

GROUP: Structure

SERIES Nucleus | Intensity | Burke Basics

| ITEM | COMP.    | DESCRIPTION                        |
|------|----------|------------------------------------|
| 1    | 270-0132 | HALF HEXAGON PLATFORM              |
| 2    | 570-0557 | COUNTER PANEL, BELOW PLATFORM      |
| 3    | 470-0482 | 48" BENCH                          |
| 4    | 570-0394 | PIPE WALL                          |
| 5    | 470-0872 | EXTREME TWIST SPIRAL SLIDE         |
| 6    | 270-0129 | TRIANGLE PLATFORM                  |
| 7    | 270-0009 | 8" CLOSURE PLATE, ELLIPSE          |
| 8    | 570-1505 | TUNNEL, 16" OFFSET                 |
| 9    | 270-0301 | SPLIT SQUARE PLATFORMCLOSURE PLATE |
| 10   | 370-0031 | POWER PIPES CLIMBER 2-5            |
| 11   | 370-0030 | ATHLETIC ARCH 2-5                  |
| 12   | 370-0861 | TREE BRANCH CLIMBER 40"            |
| 13   | 270-0192 | CLUBHOUSE UNITARY ENCLOSURE        |
| 14   | 370-1712 | ATOM CLIMBER 32"-48"               |
| 15   | 270-0007 | CLUBHOUSE STANCHION                |
| 16   | 470-0638 | CLUBHOUSE HEX ROOF                 |
| 17   | 370-1672 | PETAL STEP CLIMBER 56"             |
| 18   | 370-1662 | TRANSFER STATION, BARRIER 48"      |
| 19   | 580-1364 | LIL NOVO BEAN STEP                 |
| 20   | 270-0299 | ABSTRACT PLATFORM LADDER 24"       |