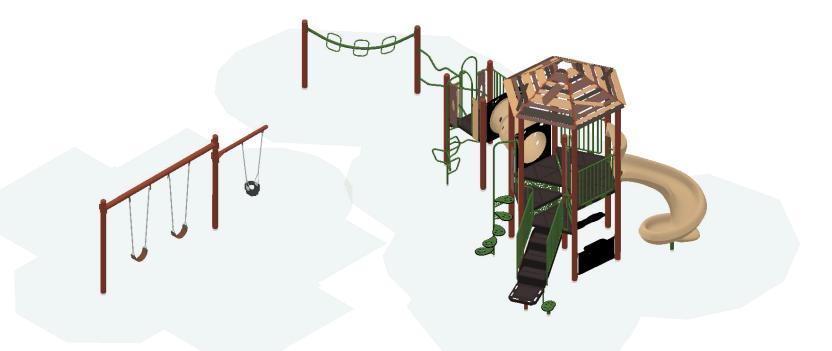

BCI BURKE COMPANY, LLC | PO BOX 549 FOND DU LAC, WI 54936-0549 | 920.921.9220 | BCIBURKE.COM Designer: Christine Pitts

PLAY THAT MOVES YOU

Heritage Square Park

Stillwater, MN 55082

2 to 5

**GROUP:** Structure|Freestanding

ISOMETRIC VIEW

07/16/2024

St. Croix Recreation Fun Playgrounds 100-**188**382-1

SERIES Burke Basics | Nucleus | Intensity

| SERIES Nucleus   Intensity   Burke Basics   GROUP: Structure   DESIGNED FOR AGES: BCI BURKE COMPANY, LLC   PO                                                                |  |
|------------------------------------------------------------------------------------------------------------------------------------------------------------------------------|--|
| Intensity   Burke Basics ISOME<br>Heritage Square Park<br>Stillwater, MN 55082<br>SUBURKE COMPANY, LLC   PO BOX 549 FOND DU LAC, WI 54936-0549   920.921.9220   BCIBURKE.COM |  |
| ISOMETRIC VIEW<br>07/16/2024<br>St. Croix Recreation Fun Playgrounds<br>100-188382-1<br>Designer: Christine Pitts                                                            |  |

GROUP: Freestanding SERIES 2 to 5 **Burke Basics** BCI BURKE COMPANY, LLC | PO BOX 549 FOND DU LAC, WI 54936-0549 | 920.921.9220 | BCIBURKE.COM Heritage Square Park Stillwater, MN 55082 St. Croix Recreation Fun Playgrounds 100-**188**382-1 Designer: Christine Pitts **ISOMETRIC VIEW** 07/16/2024