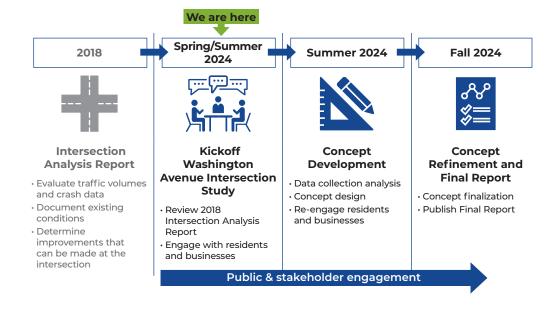

# Washington Avenue Intersection Study

**Study Overview:** The Washington Avenue Intersection Study will prepare planning level concept alternatives to address concerns related to operations and safety at Washington Avenue and the Frontage Road adjacent to Highway 36.

### The Study will:



Develop alternatives to address existing safety concerns



Gather community feedback on potential improvements



Make the roadway safer for people who walk, bike and roll



# **Study Schedule**





## **Contact city staff:**

#### **Shawn Sanders**

Public Works Director (651) 430-8830 ssanders@stillwatermn.gov

#### Jesse Farrell

Deputy Director of Public Works (651) 430-8749 jfarrell@stillwatermn.gov