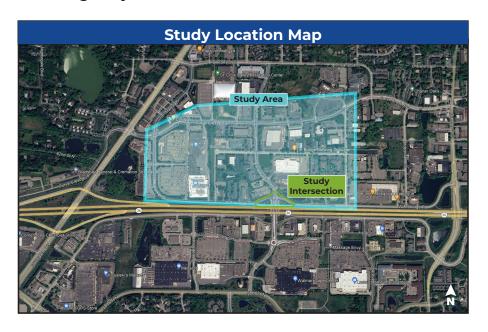

# Washington Avenue Intersection Study

**Study Overview:** The Washington Avenue Intersection Study will prepare planning level concept alternatives to address concerns related to operations and safety at Washington Avenue and the Frontage Road adjacent to Highway 36.